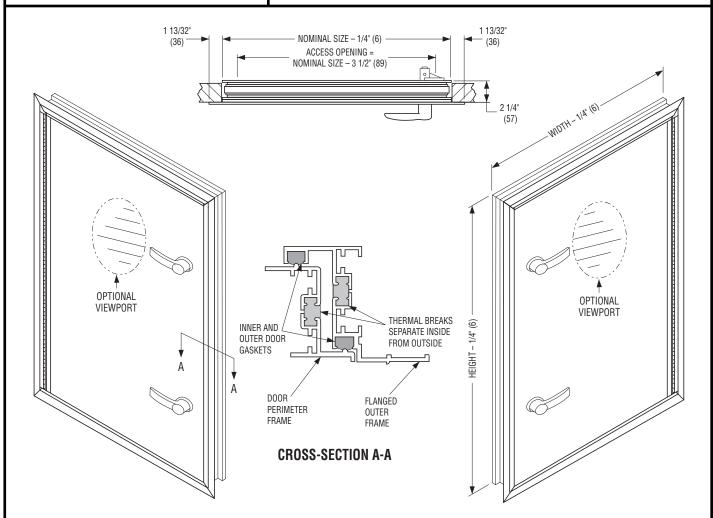

## MODEL DESCRIPTION:

Ultra-low leakage, premium quality and performance access door designed for outswing (negative pressure) applications. Extruded aluminum frames feature attractive mitered corner construction. Thermal break door and frame design utilizes pour-and-debridging technology to achieve levels of thermal isolation unsurpassed by other methods. Double door gaskets assure low levels of leakage. Ergonomic adjustable door latches have cam-locking surfaces for smooth operation and positive seal. All units have full length stainless steel piano type hinges, for left hand or right hand operation. A standard 3 lb. density insulation is used between the 20 ga. (1.0) galvanized steel inner and outer door panels.

# **OPTIONAL VIEWPORTS:**

Dual pane hermetically sealed lexan view glass window.

- □ **VP8** 8" (203) round (min. door size 18" x 18" [457 x 457]).
- □ **VP12** 12" (305) round (min. door size 24" x 24" [610 x 610]).