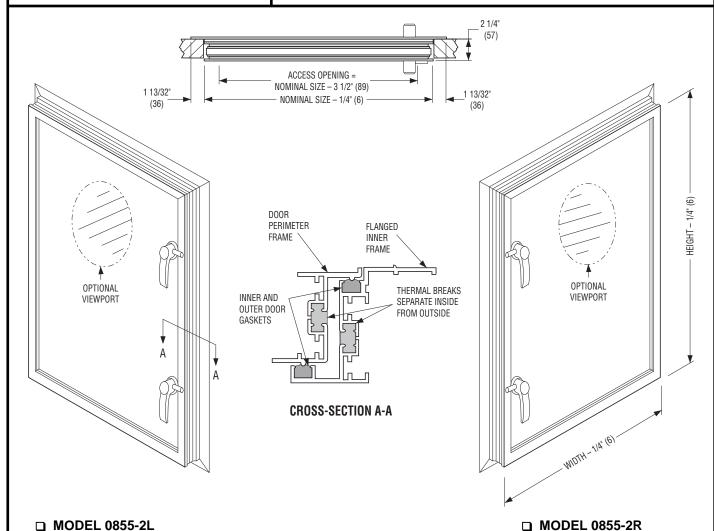

THERMAL BREAK PLENUM ACCESS DOOR IN-SWING FRAME (POSITIVE PRESSURE) EXTRUDED ALUMINUM FRAMES STEEL DOOR PANELS • 2" (51) DEEP DESIGN

**MODEL SERIES: 0855-2** 

■ MODEL 0855-2L LEFT HAND HINGE

### MODEL DESCRIPTION:

Ultra-low leakage, premium quality and performance access door designed for inswing (positive pressure) applications. Extruded aluminum frames feature attractive mitered corner construction. Thermal break door and frame design utilizes pour-and-debridging technology to achieve levels of thermal isolation unsurpassed by other methods. Double door gaskets assure low levels of leakage. Ergonomic adjustable door latches have cam-locking surfaces for smooth operation and positive seal. All units have full length stainless steel piano type hinges, for left hand or right hand operation. A standard 3 lb. density insulation is used between the 20 ga. (1.0) galvanized steel inner and outer door panels.

### **NOTES:**

- 1. Minimum size is 12" x 12" (305 x 305).
- 2. Maximum size is 48" x 96" (1219 x 2438).
- 3. Fractional sizes are available.
- 4. Custom sizes available. Contact factory.

### **DOOR HANDLES:**

- ☐ **DH0** None, prep only.
- ☐ **DH2** 2 per door (recommended minimum for door heights under 60" [1524]).
- □ DH3 3 per door (recommended minimum for door heights 60" [1524] thru 80" [2032]).
- □ DH4 4 per door (recommended minimum for door heights over 80" [2032]).

## **OPTIONAL VIEWPORTS:**

Dual pane hermetically sealed lexan view glass window.

- □ **VP8** 8" (203) round (min. door size 18" x 18" [457 x 457]).
- □ **VP12** 12" (305) round (min. door size 24" x 24" [610 x 610]).