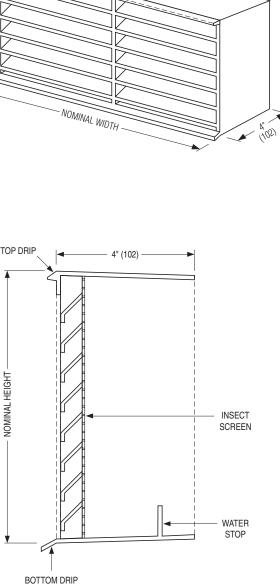

## BRICK VENTS CAST ALUMINUM • 4" (102) DEEP MODEL 16BVC

Nailor 16BV Series Brick Vents provide a permanent, secure means of ventilating foundations, crawl spaces and other utility areas. Model 16BVC features corrosion resistant cast aluminum alloy construction that is suitable for load bearing applications, ideal for new construction. Deep louvered blades exhibit a minimum 39% free area and provide for minimal through-viewing. A rear water stop and full width weepage opening minimize water penetration, and top and bottom drips prevent water from staining the brick. Standard insect screen prevents unwanted pests from entering through the vent.

## **STANDARD CONSTRUCTION:**

| FRAME:                 | 4" (102) deep, #319 cast aluminum,                      |                |
|------------------------|---------------------------------------------------------|----------------|
|                        | minimum .125" (3) thickness.                            |                |
| BLADES:                | #319 cast aluminum, minimum .125" (3)                   |                |
|                        | thickness, with cast face mullions on 8" (203) centers. |                |
| SCREEN:                | 7 x 7 aluminum mesh insect screen.                      |                |
| FINISH:                | Mill. Optional finishes are available.                  |                |
| STD. SIZES:            | Width x Height                                          |                |
|                        | 8" x 2 1/4" (203 x 57)                                  |                |
|                        | 8 1/4" x 4 15/16" (210 x 125)                           | TOP            |
|                        | 8" x 7 7/8" (203 x 200)                                 | 101            |
|                        | 12" x 2 3/4" (305 x 70)                                 | <b>↑</b>       |
|                        | 12" x 3 1/2" (305 x 89)                                 |                |
|                        | 12" x 5" (305 x 127)                                    |                |
|                        | 12" x 7 3/4" (305 x 197)                                |                |
|                        | 16 1/2" x 2 3/8" (419 x 60)                             |                |
|                        | 16" x 4" (406 x 102)                                    | HT –           |
|                        | 16" x 4 15/16" (406 x 125)                              | HEIG           |
|                        | 16" x 6" (406 x 152)                                    | NOMINAL HEIGHT |
|                        | 16" x 7 3/4" (406 x 197)                                | NON            |
| OPTIONS:               |                                                         |                |
| DSB Damper<br>operator | (single blade) with exterior set-screw                  |                |
| <b>ES</b> Extende      | d Sleeve.                                               |                |
| BEF Baked E            | namel Finish. Color:                                    |                |
| <b>KYF</b> Kynar 5     | 00 <sup>®</sup> Finish. Color:                          | •              |
|                        |                                                         |                |
|                        |                                                         |                |
|                        |                                                         |                |
|                        |                                                         |                |
|                        |                                                         |                |
|                        |                                                         |                |
|                        |                                                         |                |
|                        |                                                         |                |