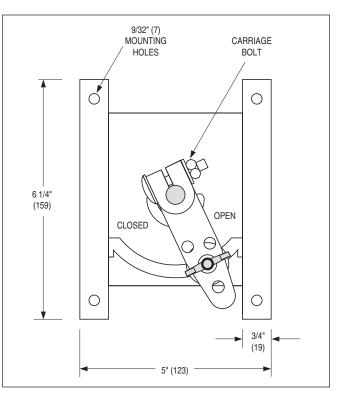

#### FACE VIEW OF HAND QUADRANT

| SCHEDULE TYPE: | Dimensions are in inches (mm) |                 |               |             |
|----------------|-------------------------------|-----------------|---------------|-------------|
| PROJECT:       |                               |                 |               |             |
| ENGINEER:      | DATE                          | <b>B SERIES</b> | SUPERSEDES    | DRAWING NO. |
| CONTRACTOR:    | 12 - 1 - 23                   | 1800            | 10 - 5 - 99RR | 1800-QUAD   |

It mounts directly over a 1/2" (13) dia. lock-on drive shaft or a rigid 1/2" (13) dia. drive shaft and is secured with a carriage bolt.

The CDQUAD is provided with pre-drilled mounting holes for convenient installation and the design ensures that the mounting screws do not interfere with any damper side linkage that may be hidden inside the damper frame channel.