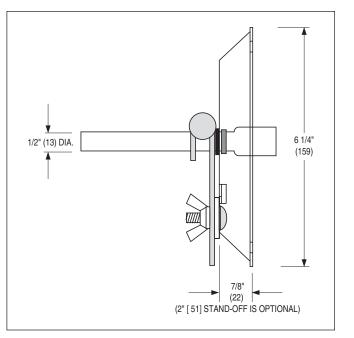

## SIDE VIEW OF HAND QUADRANT

It mounts directly over a 1/2" (13) dia. lock-on drive shaft or a rigid 1/2" (13) dia. drive shaft and is secured with a carriage bolt.

The CDQUAD is provided with pre-drilled mounting holes for convenient installation and the design ensures that the mounting screws do not interfere with any damper side linkage that may be hidden inside the damper frame channel.

#### **OPTIONS:**

Accessory when ordered with damper:

HLQ2 Hand-locking Quadrant with 2" (51) standoff bracket.

Order seperately (by model number):

- CDQUAD NI CD Hand-locking Quadrant 1/2" (13) dia. shaft.
- CDQUAD2 NI CD Hand-locking Quadrant -1/2" (13) dia. shaft with 2" (51) stand-off bracket.
- CDQUADSS NI CD Hand-locking Quadrant -1/2" (13) dia. shaft, Type 304 stainless steel.
- CDQUAD2SS NI CD Hand-locking Quadrant -1/2" (13) dia. shaft with 2" (51) stand-off bracket, Type 304 stainless steel.