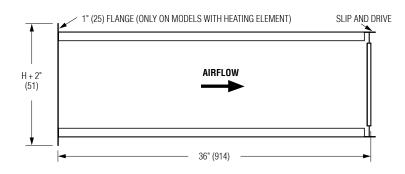

## **DESCRIPTION:**

- 1. 22 ga. (0.86) galvanized steel construction. Mechanically sealed, low leakage construction.
- 2. Attenuators are 36" (914) in length.
- 3. Standard liner is dual density fiberglass insulation, treated to prevent erosion. Exposed edges are sealed. Insulation meets requirements of NFPA90A and UL 181. Insulation thickness: 3/4" (19).
- 4. Discharge attenuators are shipped loose for field attachment.

# **CONNECTIONS:**

Upstream terminal connection has a 1" (25) flange. Downstream has a slip and drive connection.