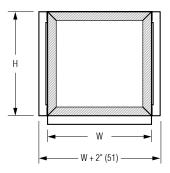

#### **Dimensional Data**

| Unit<br>Size | Duct Size W x H              |                             |                         |  |
|--------------|------------------------------|-----------------------------|-------------------------|--|
|              | Model AT35SXC Model AT35SEXC |                             | Model AT35SWXC          |  |
|              | 35SXC                        | 35SEXC                      | 35SWXC                  |  |
| 1            | 12 x 12 (305 x 305)          | 10 1/4 x 10 1/2 (260 x 267) | 16 x 12 1/8 (406 x 308) |  |
| 3            | 12 x 12 (305 x 305)          | 12 1/4 x 10 3/4 (311 x 273) | 16 x 14 7/8 (406 x 378) |  |
| 5            | 16 x 18 (406 x 457)          | 16 1/4 x 15 3/4 (413 x 400) | 24 x 14 7/8 (610 x 378) |  |