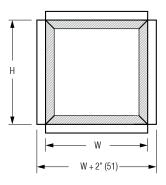

#### **Dimensional Data**

| Unit<br>Size | Duct Size W x H              |                             |                         |  |
|--------------|------------------------------|-----------------------------|-------------------------|--|
|              | Model AT35SXC Model AT35SEXC |                             | Model AT35SWXC          |  |
|              | 35SXC                        | 35SEXC                      | 35SWXC                  |  |
| 1            | 12 x 12 (305 x 305)          | 10 1/4 x 10 1/2 (260 x 267) | 16 x 12 1/8 (406 x 308) |  |
| 3            | 12 x 12 (305 x 305)          | 12 1/4 x 10 3/4 (311 x 273) | 16 x 14 7/8 (406 x 378) |  |
| 5            | 16 x 18 (406 x 457)          | 16 1/4 x 15 3/4 (413 x 400) | 24 x 14 7/8 (610 x 378) |  |