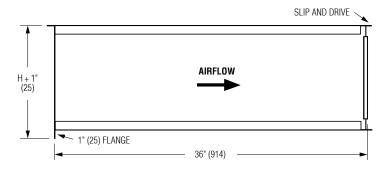

## **DESCRIPTION:**

- 1. 22 ga. (0.86) galvanized steel construction. Mechanically sealed, low leakage construction.
- 2. Attenuators are 36" (914) in length.
- 3. Standard liner is dual density fiberglass insulation, treated to prevent erosion. Exposed edges are sealed. Insulation meets requirements of NFPA90A and UL 181. Insulation thickness: 3/4" (19).
- 4. Discharge attenuators are shipped loose for field attachment.

# **CONNECTIONS:**

Upstream terminal connection has a 1" (25) flange. Downstream has a slip and drive connection.