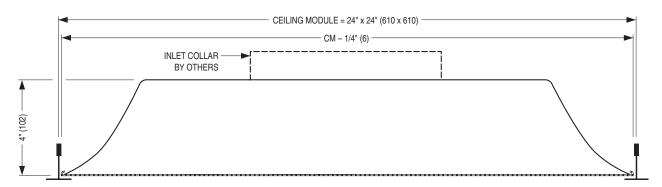

## PERFORATED CEILING DIFFUSERS

FIBERGLASS PLENUM

RETURN • 24" x 24" MODULE FOR T-BAR CEILINGS

**MODEL: 4350R** 

## ☐ TYPE L Lay-in T-Bar