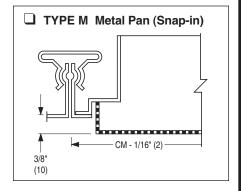

## **DESCRIPTION:**

- 1. Material: Corrosion-resistant steel.
- 2. Designed to match supply air models 4320, 4320CB, 4320F and 4320M in appearance and construction detail, except that the air pattern controllers are not required and are omitted. This version is for ducted or ductless return applications. Features a dedicated frame assembly which has a neck that is 2" (51) less than the ceiling module size for maximum area.
- 3. Removable face has concealed latches for easy access to optional damper.
- 4. Perforated face has 3/16" (5) diameter holes on 1/4" (6) staggered centres.
- 5. Standard finish is AW Appliance White.