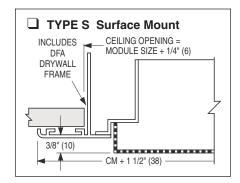

## **DESCRIPTION:**

- 1. Material: Corrosion-resistant steel.
- 2. Designed to match supply air models 4320, 4320CB, 4320F and 4320M in appearance and construction detail, except that the air pattern controllers are not required and are omitted. This version is for ducted or ductless return applications. Features a dedicated frame assembly which has a neck that is 2" (51) less than the ceiling module size for maximum area.
- 3. Removable face has concealed latches for easy access to optional damper.
- 4. Perforated face has 3/16" (5) diameter holes on 1/4" (6) staggered centres.
- 5. Standard finish is AW Appliance White.