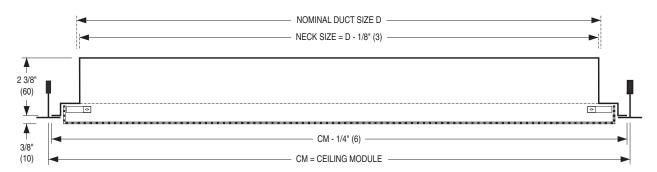

## ☐ TYPE L Lay-in T-Bar

## **DESCRIPTION:**

- 1. Material: Corrosion-resistant steel.
- 2. Designed to match supply air models 4320, 4320CB, 4320F and 4320M in appearance and construction detail, except that the air pattern controllers are not required and are omitted. This version is for ducted or ductless return applications. Features a dedicated frame assembly which has a neck that is 2" (51) less than the ceiling module size for maximum area.
- 3. Removable face has concealed latches for easy access to optional damper.
- 4. Perforated face has 3/16" (5) diameter holes on 1/4" (6) staggered centres.
- 5. Standard finish is AW Appliance White.