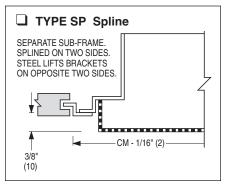

## **DESCRIPTION:**

- 1. Material: Corrosion-resistant steel.
- 2. Designed to match supply air models 4320, 4320CB, 4320F and 4320M in appearance and construction detail, except that the air pattern controllers are not required and are omitted. This version is for ducted or ductless return applications. Features a dedicated frame assembly which has a neck that is 2" (51) less than the ceiling module size for maximum area.
- 3. Removable face has concealed latches for easy access to optional damper.
- 4. Perforated face has 3/16" (5) diameter holes on 1/4" (6) staggered centres.
- 5. Standard finish is AW Appliance White.