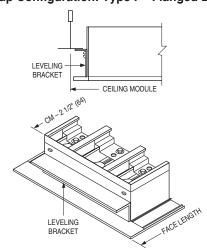

# End Cap Configuration: Type F - Flanged End Cap

| End Condition | Face Length               |  |
|---------------|---------------------------|--|
| FF            | Ceiling Module - 1/4" (6) |  |