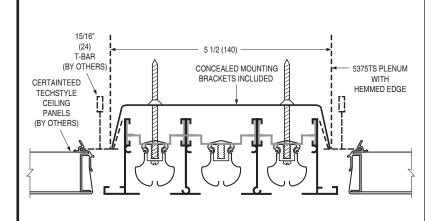

#### **FACTORY SUPPLIED PLENUM**

□ 5375TS □ 5375TSI Insulated

See separate submittal for full specification and dimensional data.

| SCHEDULE TYPE: | Dimensions are in inches (mm)  |          |            |             |  |
|----------------|--------------------------------|----------|------------|-------------|--|
| PROJECT:       | Dimensions are in inches (mm). |          |            |             |  |
| ENGINEER:      | DATE                           | B SERIES | SUPERSEDES | DRAWING NO. |  |
| CONTRACTOR:    | 8 - 7 - 23                     | 5000     | NEW        | 5075TS-1    |  |