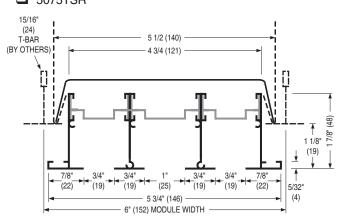

### **Supply Model** □ 5075TS 15/16" (24)5 1/2 (140) T-BAR (BY OTHERS) 4 3/4 (121) 1 1/8" (19) (19) (25) (19) (19) 5/32 5 3/4" (146) (4)

6" (152) MODULE WIDTH

## **Mounting:**

| Module Width | No. of Slots |  |  |  |
|--------------|--------------|--|--|--|
| 6" (152)     | 3            |  |  |  |

## NOTES:

- Compatible with Certainteed Techstyle Ceiling Systems with 6" (152) module width and Swing Down 1 1/8" (29) drop panels for 15/16" (24) Flat T-Bar or Echelon grid mounting.
- Material: Extruded aluminum frame. Corrosion-resistant steel pattern controllers.
- 3. 3/4" (19) and 1" (25) combination nominal slot widths with frame type TSD 7/8" (22) border
- 4. Available in 24" (610), 30" (762), 48" (1219), 60" (1524) and 72" (1829) standard module lengths. Ends are finished with Type FF flanged end caps and leveling bracket.
- 5. The volume and direction of the discharge air can be adjusted by moving the pattern controllers.

- 5075TSR is a matching return diffuser and supplied without pattern controllers.
- The maximum length of the pattern controller is 36" (914).
   Diffusers longer than 36" (914) are provided with multiple pattern controller sections.
- 8. Standard finish is AW Appliance White. Black pattern controllers. Custom colors are available
- 9. For performance data; see Nailor catalog Model 5075.