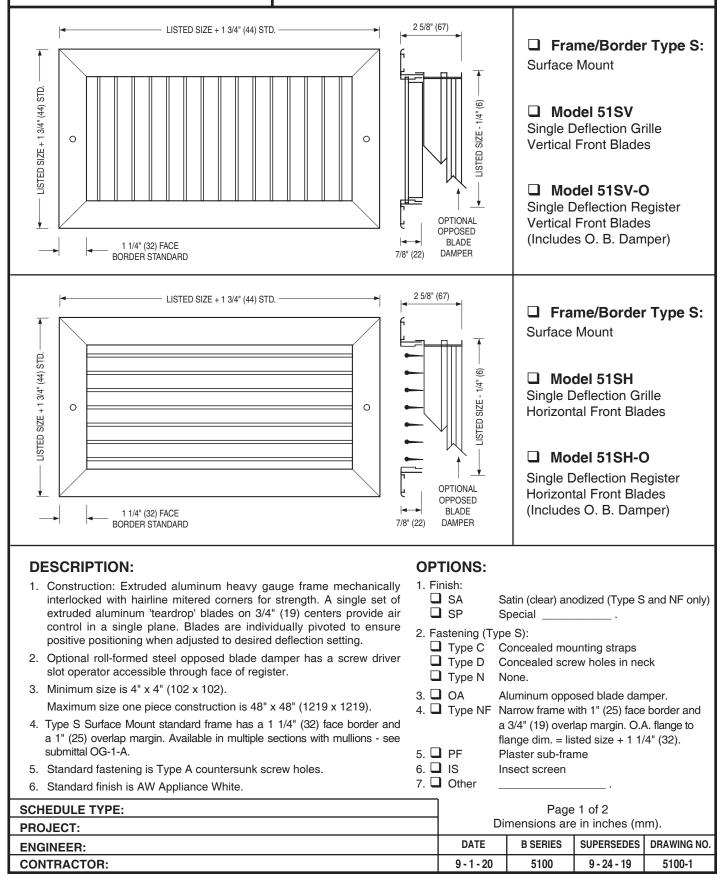

# ALUMINUM SUPPLY GRILLES & REGISTERS SINGLE DEFLECTION • ADJUSTABLE MODELS: 51SV(-O) AND 51SH(-O)