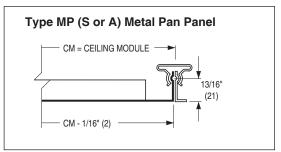

### □ Border Type MPS: Steel Metal Pan Panel□ Border Type MPA: Aluminum Metal Pan Panel

The grille or register is mounted in an extended panel to suit metal pan ceilings that have snap-in type ceiling modules. CM 24" x 24" (600 x 600) only.