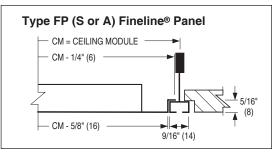

### □ Border Type FPS: Steel Fineline® Panel□ Border Type FPA: Aluminum Fineline® Panel

The grille or register is mounted in an extended panel that will fit a 9/16" (14) narrow regressed (bolt slot) T-Bar ceiling grid or 9/16" (14) Flat T-Bar with tegular ceiling tile.

#### Available Border Type PL, FP and TP Ceiling Module Sizes

| Ceiling Module       |                   |
|----------------------|-------------------|
| Imperial Units (in.) | Metric Units (mm) |
| 12 x 12              | 300 x 300         |
| 24 x 12              | 600 x 300         |
| 36 x 12              | 900 x 300         |
| 48 x 12              | 1200 x 300        |
| 20 x 20              | 500 x 500         |
| 24 x 24              | 600 x 600         |
| 36 x 24              | 900 x 600         |
| 48 x 24              | 1200 x 600        |