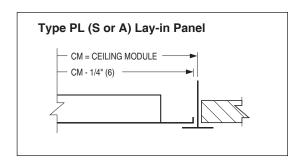

#### **Panel Mounted/Ceiling Modules**

- ☐ Border Type PLS: Steel Lay-in Panel
- ☐ Border Type PLA: Aluminum Lay-in Panel

The grille or register is mounted in an extended panel to suit standard T-Bar Lay-in type ceilings.

#### Available Border Type PL, FP and TP Ceiling Module Sizes

| Ceiling Module       |                   |
|----------------------|-------------------|
| Imperial Units (in.) | Metric Units (mm) |
| 12 x 12              | 300 x 300         |
| 24 x 12              | 600 x 300         |
| 36 x 12              | 900 x 300         |
| 48 x 12              | 1200 x 300        |
| 20 x 20              | 500 x 500         |
| 24 x 24              | 600 x 600         |
| 36 x 24              | 900 x 600         |
| 48 x 24              | 1200 x 600        |