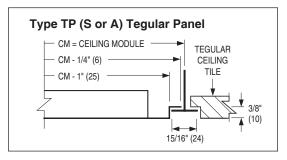

### □ Border Type TPS: Steel Tegular Panel□ Border Type TPA: Aluminum Tegular Panel

The grille or register is mounted in a panel that will extend below a 15/16" (24) Flat T-Bar ceiling grid.