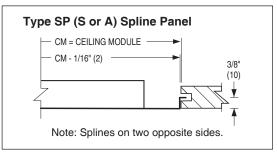

#### □ Border Type SPS: Steel Spline Panel□ Border Type SPA: Aluminum Spline Panel

The grille or register is mounted in an extended panel to suit spline type ceiling modules. CM 24" x 24" (600 x 600) only.

#### Available Border Type PL, FP and TP Ceiling Module Sizes

| Ceiling Module       |                   |
|----------------------|-------------------|
| Imperial Units (in.) | Metric Units (mm) |
| 12 x 12              | 300 x 300         |
| 24 x 12              | 600 x 300         |
| 36 x 12              | 900 x 300         |
| 48 x 12              | 1200 x 300        |
| 20 x 20              | 500 x 500         |
| 24 x 24              | 600 x 600         |
| 36 x 24              | 900 x 600         |
| 48 x 24              | 1200 x 600        |