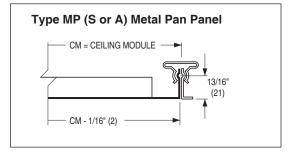

### □ Border Type MPS: Steel Metal Pan Panel□ Border Type MPA: Aluminum Metal Pan Panel

The grille or register is mounted in an extended panel to suit metal pan ceilings that have snap-in type ceiling modules. CM 24"  $\times$  24" (600  $\times$  600) only.