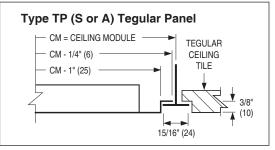

#### Border Type TPS: Steel Tegular PanelBorder Type TPA: Aluminum Tegular Panel

The grille or register is mounted in a panel that will extend below a 15/16" (24) Flat T-Bar ceiling grid.