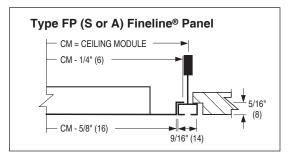

### □ Border Type FPS: Steel Fineline® Panel□ Border Type FPA: Aluminum Fineline® Panel

The grille or register is mounted in an extended panel that will fit a 9/16" (14) narrow regressed (bolt slot) T-Bar ceiling grid or 9/16" (14) Flat T-Bar with tegular ceiling tile.