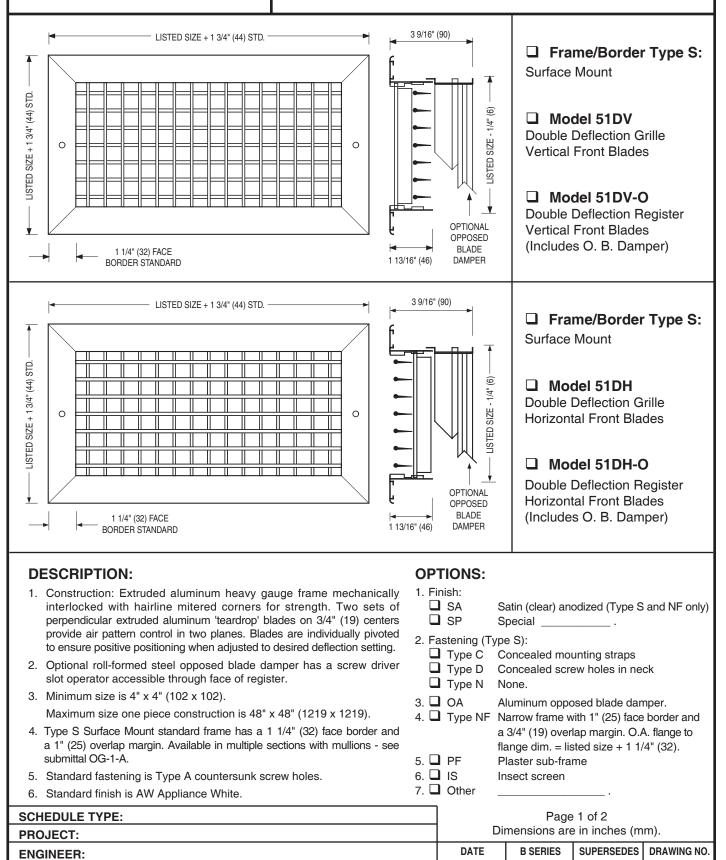

## ALUMINUM SUPPLY GRILLES & REGISTERS DOUBLE DEFLECTION • ADJUSTABLE MODELS: 51DV(-O) AND 51DH(-O)

9-1-20

5100

9 - 24 - 19

5100-2

## ALUMINUM SUPPLY GRILLES & REGISTERS DOUBLE DEFLECTION • ADJUSTABLE MODELS: 51DV(-O) AND 51DH(-O)