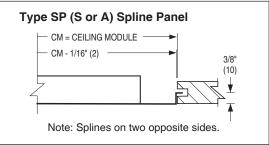

#### □ Border Type SPS: Steel Spline Panel□ Border Type SPA: Aluminum Spline Panel

The grille or register is mounted in an extended panel to suit spline type ceiling modules. CM 24" x 24" (600 x 600) only.