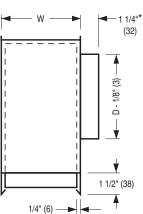

## Hemmed Leg STANDARD MODEL: □ 5375TS • 3/4" (19) Slot MODIFIED PERFORMANCE (32) MODEL: □ 5375TSMP • 3/4" (19) Slot **DIFFUSER FRAME TYPE:** C □ TSD • Concealed 15/16" 8 (24) Flat T-Bar ò \* 4" (102) with optional ID Inlet Damper w/HLQ.

Nominal Length Standard Nominal Inlets (D) inches mm inches mm 24 610 30 762 4, 5, 6, 8, 10 102, 127, 152, 203, 254 36 914 48 1219 60 1524 6, 8, 10, 12 152, 203, 254, 305 72 1829

Inlets 4" thru' 8" are round and 10" thru' 12" are flat oval.

| No. of<br>Slots | Plenum Width (W) For Frame Type TSD |                   |  |
|-----------------|-------------------------------------|-------------------|--|
|                 | Imperial Units (inches)             | Metric Units (mm) |  |
| 3               | 5 1/2                               | 140               |  |