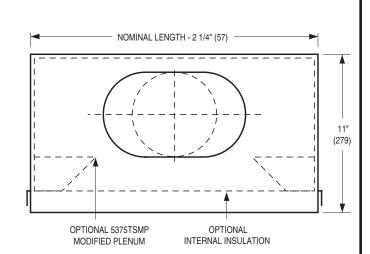

## NOTES:

- 1. Construction: Corrosion-resistant steel.
- 2. Nailor Series 5375TS Plenums are designed specifically for field attachment to the 5075TS Series Linear Slot Diffuser. They ensure optimum use of the 5075TS Series VAV performance, providing a tight horizontal air pattern even at low volumes. Optional MP models incorporate integral baffles, which provide a reduction in throw and increased spread of the air pattern.
- 3. End caps can be turned up and field trimmed as necessary to fit diffuser length and provide a blank-off to reduce air leakage at end of diffuser.

## ACCESSORIES (OPTIONAL):

- 1. Internal Insulation. 5375TSI(MP) 3/4" (19) Slot
- 2. EX External Foil Back Insulation
- 3. ID Inlet Balancing Damper w/HLQ
- 4. IN No Inlet (field cut and installed)

|                | 1                              |                 |            |             |
|----------------|--------------------------------|-----------------|------------|-------------|
| SCHEDULE TYPE: | Dimonsiona ara in inchas (mm)  |                 |            |             |
| PROJECT:       | Dimensions are in inches (mm). |                 |            |             |
| ENGINEER:      | DATE                           | <b>B SERIES</b> | SUPERSEDES | DRAWING NO. |
| CONTRACTOR:    | 9 - 25 - 23                    | 5300            | NEW        | 5375TS-1    |