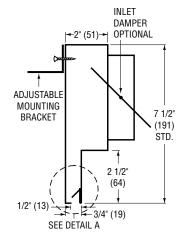

# **DESCRIPTION:**

- Standard design is for use with flush slot type light troffers and fits most models.
- Custom fabrication available to suit individual light troffer designs.
- · Adjustable piano-type hinge pattern controllers.
- Low profile side inlet. Collars are sized for nominal duct connection.
- · Option available for regressed slot light troffers.

### STANDARD CONSTRUCTION:

**MATERIAL:** 22 ga. corrosion-resistant steel. **FINISH:** BK Black on exposed surfaces.

# **INLET SELECTION:**

□ S4 4"(102) Round side□ S5 5"(127) Oval side

☐ S6 6"(152) Oval side

### **OPTIONS:**

☐ IN Internal insulation

■ EX External foil back insulation

☐ RS Regressed slot light fixture

☐ ID Inlet damper

### NOTE:

The light troffer manufacturer should provide an approved fully dimensioned drawing to ensure compatibility. In some cases, a sample light fixture will be required to be sent to the factory.

STANDARD MODEL