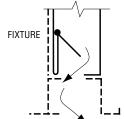

ollers.
- Low profile side inlet. Collars are sized for nominal duct connection.
- · Option available for regressed slot light troffers.

### STANDARD CONSTRUCTION:

**MATERIAL:** 22 ga. corrosion-resistant steel. **FINISH:** BK Black on exposed surfaces.

# **INLET SELECTION:**

□ S4 4"(102) Round side□ S5 5"(127) Oval side

☐ S6 6"(152) Oval side

### SPECIFY:

'A' dimension (if non-standard) \_\_\_\_\_.

### **OPTIONS:**

☐ IN Internal insulation

■ EX External foil back insulation

☐ RS Regressed slot light fixture

☐ ID Inlet damper

### SPECIAL FEATURES:

Specify \_\_\_\_\_\_.

### NOTE:

The light troffer manufacturer should provide an approved fully dimensioned drawing to ensure compatibility. In some cases, a sample light fixture will be required to be sent to the factory.









STANDARD MODEL

**REGRESSED SLOT OPTION**(Pattern controller and horizontal lip reversed)

# STANDARD DIMENSIONAL DATA:

| TROFFER SIZE (CEILING MODULE) |        |                     |      |  |  |
|-------------------------------|--------|---------------------|------|--|--|
| IMPERIAL MODULES (INCHES)     |        | METRIC MODULES (MM) |      |  |  |
| FIXTURE NOM.                  | A      | FIXTURE NOM.        | ۸    |  |  |
| LENGTH                        |        | LENGTH              | A .  |  |  |
| 24                            | 17 1/2 | 600                 | 445  |  |  |
| 36                            | 25 3/4 | 900                 | 654  |  |  |
| 48                            | 41 1/2 | 1200                | 1054 |  |  |
| 60                            | 49 3/4 | 1500