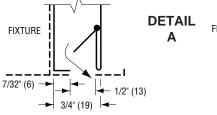

# **DESCRIPTION:**

- Standard design is for use with flush slot type light troffers and fits most models.
- Custom fabrication available to suit individual light troffer designs.
- · Adjustable piano-type hinge pattern controllers.
- Low profile side inlet. Collars are sized for nominal duct connection.
- · Option available for regressed slot light troffers.

### NOTE:

The light troffer manufacturer should provide an approved fully dimensioned drawing to ensure compatibility. In some cases, a sample light fixture will be required to be sent to the factory.

STANDARD MODEL