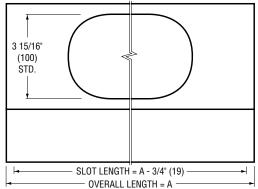

# STANDARD DIMENSIONAL DATA:

| TROFFER SIZE (CEILING MODULE) |        |                     |      |  |  |
|-------------------------------|--------|---------------------|------|--|--|
| IMPERIAL MODULES (INCHES)     |        | METRIC MODULES (MM) |      |  |  |
| FIXTURE NOM.                  | A      | FIXTURE NOM.        | ۸    |  |  |
| LENGTH                        |        | LENGTH              | A .  |  |  |
| 24                            | 17 1/2 | 600                 | 445  |  |  |
| 36                            | 25 3/4 | 900                 | 654  |  |  |
| 48                            | 41 1/2 | 1200                | 1054 |  |  |
| 60                            | 49 3/4 | 1500                | 1264 |  |  |