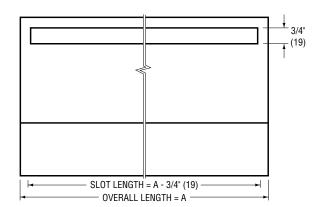

## SPECIFY:

'A' dimension (if non-standard)

# STANDARD DIMENSIONAL DATA:

| TROFFER SIZE (CEILING MODULE) |        |                     |      |  |  |  |
|-------------------------------|--------|---------------------|------|--|--|--|
| IMPERIAL MODULES (INCHES)     |        | METRIC MODULES (MM) |      |  |  |  |
| FIXTURE SIZE                  | Α      | FIXTURE SIZE        | ^    |  |  |  |
| l w                           |        | W                   | A    |  |  |  |
| 24                            | 17 1/2 | 600                 | 445  |  |  |  |
| 36                            | 25 3/4 | 900                 | 654  |  |  |  |
| 48                            | 41 1/2 | 1200                | 1054 |  |  |  |
| 60                            | 49 3/4 | 1500                | 1264 |  |  |  |