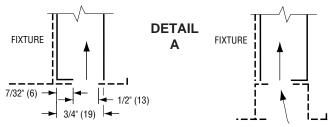

### **OPTIONS:**

- IN Internal insulation
- EX External foil back insulation
- □ RS Regressed slot light fixture
- ☐ ID Inlet Damper

# STANDARD MODEL

REGRESSED SLOT OPTION

(Horizontal lip reversed)