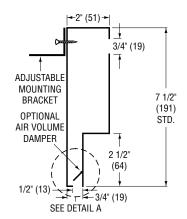

## **DESCRIPTION:**

- Standard design is for use with flush slot type light troffers and fits most models.
- Custom fabrication available to suit individual light troffer designs.
- For non-ducted plenum return applications.
- Effectively blocks light leakage from the ceiling space.
- Optional air volume damper/controller. Adjustable through light fixture slot opening for return air balancing.
- · Option available for regressed slot light troffers.

### NOTE:

The light troffer manufacturer should provide an approved fully dimensioned drawing to ensure compatibility. In some cases, a sample light fixture will be required to be sent to the factory.