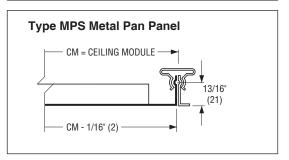

#### ☐ Border Type MPS: Steel Metal Pan Panel

The grille or register is mounted in an extended panel to suit metal pan ceilings that have snap-in type ceiling modules. CM 24"  $\times$  24" (600  $\times$  600) only.