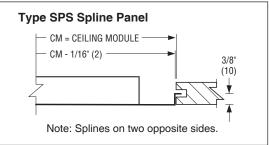

#### ☐ Border Type SPS: Steel Spline Panel

The grille or register is mounted in an extended panel to suit spline type ceiling modules. CM  $24" \times 24" (600 \times 600)$  only.