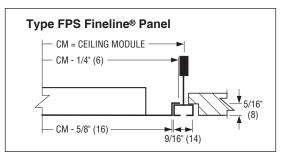

#### ☐ Border Type FPS: Steel Fineline® Panel

The grille or register is mounted in an extended panel that will fit a 9/16" (14) narrow regressed (bolt slot) T-Bar ceiling grid or 9/16" (14) Flat T-Bar with tegular ceiling tile.