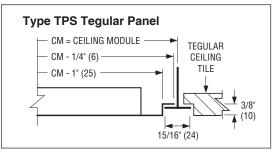

#### ☐ Border Type TPS: Steel Tegular Panel

The grille or register is mounted in a panel that will extend below a 15/16" (24) Flat T-Bar ceiling grid.