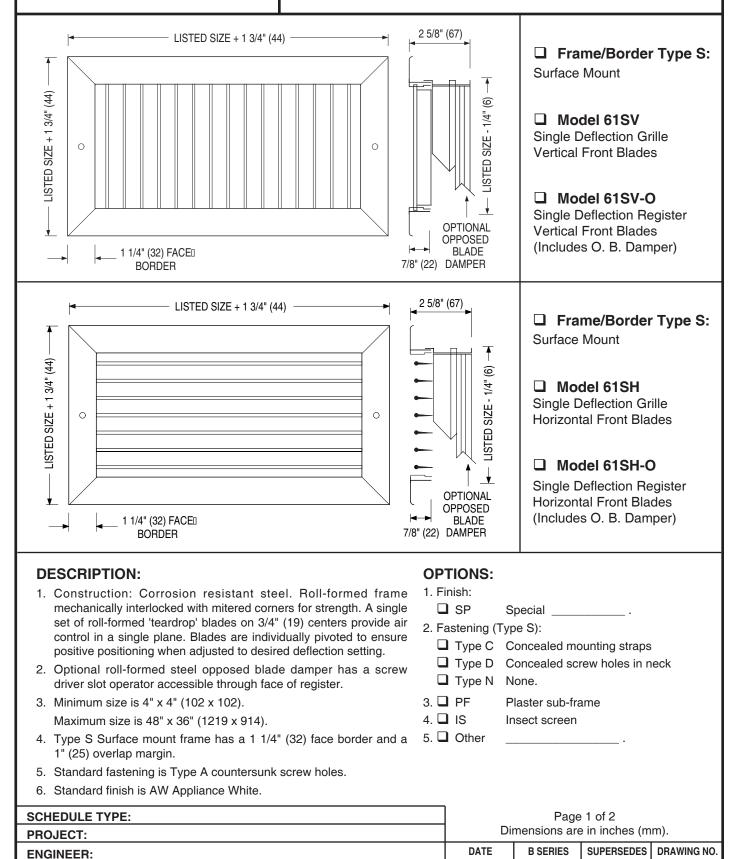

#### STEEL SUPPLY GRILLES & REGISTERS SINGLE DEFLECTION • ADJUSTABLE MODELS: 61SV(-O) AND 61SH(-O)