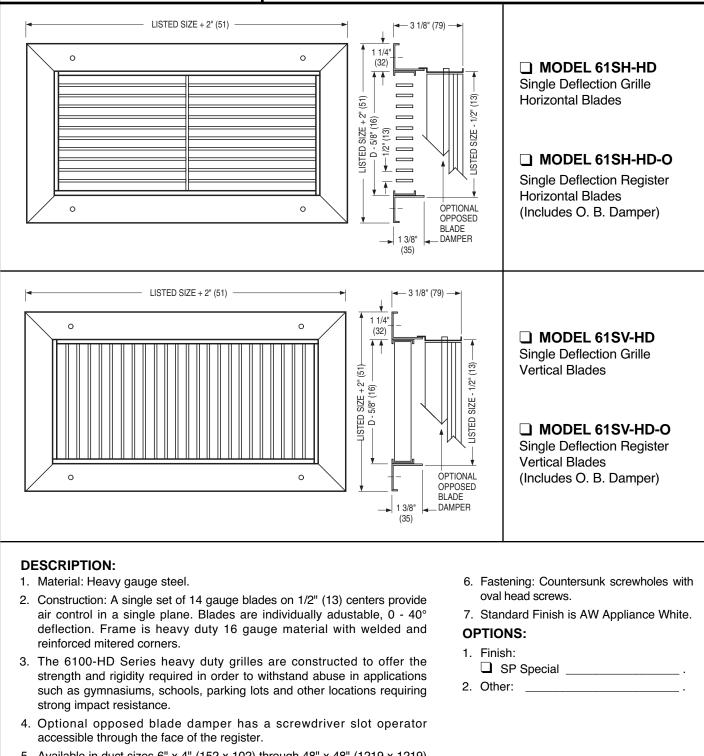

STEEL HEAVY DUTY SUPPLY GRILLES & REGISTERS • GYMNASIUM SINGLE DEFLECTION • LOUVERED MODELS: 61SH-HD(-O) AND 61SV-HD(-O)

5. Available in duct sizes 6" x 4" (152 x 102) through 48" x 48" (1219 x 1219) maximum.