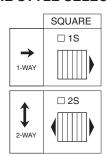

## **CORE STYLE SELECTION**

Patterns are shown in plan view (looking down into inlet).

#### **DESCRIPTION:**

- 1. Material: Corrosion-resistant steel.
- 2. Model 6500 is a high capacity louvered ceiling diffuser available in 1, 2, 3 or 4-way blow patterns to provide a tight horizontal airflow pattern from maximum to minimum airflow. Ideal for VAV applications. The Type DL dropped face outer frame has been designed especially for exposed grid T-Bar ceiling systems. It provides an architecturally pleasing appearance and reduces ceiling smudging.
- 3. Spring-loaded removable core.
- 4. Standard finish is AW Appliance White.