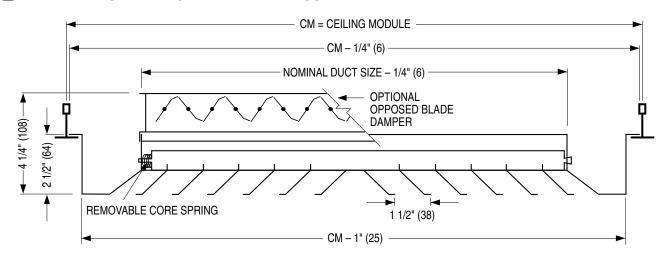

#### **DESCRIPTION:**

- 1. Material: Corrosion-resistant steel.
- 2. Model 6500 is a high capacity louvered ceiling diffuser available in 1, 2, 3 or 4-way blow patterns to provide a tight horizontal airflow pattern from maximum to minimum airflow. Ideal for VAV applications. The Type DL dropped face outer frame has been designed especially for exposed grid T-Bar ceiling systems. It provides an architecturally pleasing appearance and reduces ceiling smudging.
- 3. Spring-loaded removable core.
- 4. Standard finish is AW Appliance White.

## SQUARE AND RECTANGULAR NECK

Steel opposed blade damper. Model 6500-O.