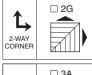

## **CORE STYLE SELECTION**

Patterns are shown in plan view (looking down into inlet).

#### **DESCRIPTION:**

- 1. Material: Corrosion-resistant steel.
- 2. Model 6500 is a high capacity louvered ceiling diffuser available in 1, 2, 3 or 4-way blow patterns to provide a tight horizontal airflow pattern from maximum to minimum airflow. Ideal for VAV applications. The Type DL dropped face outer frame has been designed especially for exposed grid T-Bar ceiling systems. It provides an architecturally pleasing appearance and reduces ceiling smudging.
- 3. Spring-loaded removable core.
- 4. Standard finish is AW Appliance White.