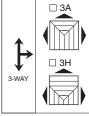

## **CORE STYLE SELECTION**

Patterns are shown in plan view (looking down into inlet).

#### **DESCRIPTION:**

- 1. Material: Corrosion-resistant steel.
- 2. Model 6500 is a high capacity louvered ceiling diffuser available in 1, 2, 3 or 4-way blow patterns to provide a tight horizontal airflow pattern from maximum to minimum airflow. Ideal for VAV applications. The Type DL dropped face outer frame has been designed especially for exposed grid T-Bar ceiling systems. It provides an architecturally pleasing appearance and reduces ceiling smudging.
- 3. Spring-loaded removable core.
- 4. Standard finish is AW Appliance White.