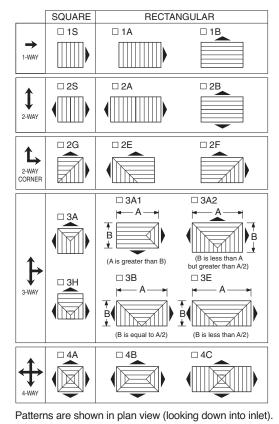

## CORE STYLE SELECTION

**Duct Size** 

6 x 6

18 x 6

18 x 18

2. Model 6500 is a high capacity ceiling diffuser available in 1, 2, 3 or 4-way blow patterns to provide a tight horizontal airflow pattern from maximum to minimum airflow. Ideal for VAV applications.