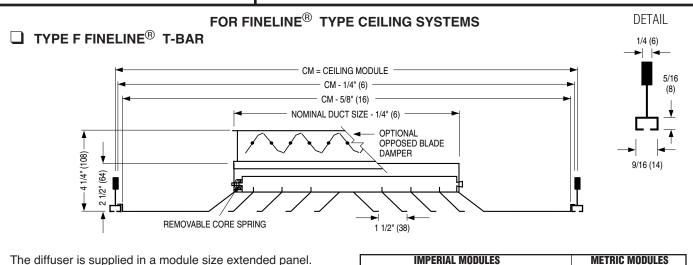

# PATTERN CEILING DIFFUSERS STEEL • SQUARE, RECTANGULAR OR ROUND NECK

MODELS: 6500 AND 6500-O TYPE F

The diffuser is supplied in a module size extended panel. Minimum duct size:  $6 \times 6$  (152 x 152). Maximum duct size: see table. Available in 3" (76) increments only.

**Duct Size** 

6 x 6

18 x 6

18 x 18

2. Model 6500 is a high capacity ceiling diffuser available in 1, 2, 3 or 4-way blow patterns to provide a tight horizontal airflow pattern from maximum to minimum airflow. Ideal for VAV applications.

**Duct Size** 

152 x 152

457 x 152

457 x 457

- 3. Spring-loaded removable core.
- 4. Standard finish is AW Appliance White.

#### SQUARE AND RECTANGULAR NECK

Steel opposed blade damper. Model 6500-O.

ROUND NECK

- SR Square to round transition collar
- □ SR-O Square to round transition collar for use over O.B.D.
- 4275 Radial Opposed Blade Damper (round)
- 4250 Radial Sliding Blade Damper (round)
- 4675 Butterfly Damper (round)