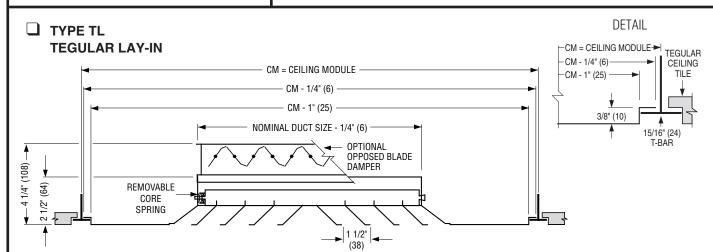

The diffuser is supplied in a module sized extended panel which drops the diffuser face below the T-bar so that it is flush with the tegular ceiling panels.

- 3. Spring-loaded removable core.
- 4. Standard finish is AW Appliance White.