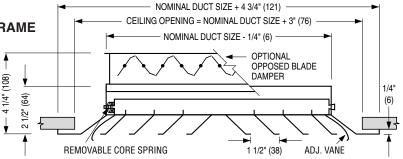

## PATTERN CEILING DIFFUSERS

ADJUSTABLE VANES • STEEL • SQUARE OR ROUND NECK

**MODELS: 6550 AND 6550-O TYPES S & B** 

■ TYPE S · SURFACE MOUNT · FLAT FRAME

Minimum duct size: 6 x 6 (152 x 152) Maximum duct size: 24 x 24 (610 x 610) Available in 3" (76) increments only.

## **DESCRIPTION:**

- 1. Material: Corrosion-resistant steel.
- 2. Model 6550 is a high capacity ceiling diffuser available with a square 4-way blow pattern as standard (optional core styles are available). The unit is supplied with independent movable vanes on all four sides to provide a horizontal to vertical throw adjustable discharge. In the horizontal setting, the diffuser provides a tight horizontal airflow pattern from maximum to minimum airflow. Ideal for VAV applications.
- 3. Spring-loaded removable core.
- 4. Standard finish is AW Appliance White.

## **OPTIONS:**

SQUARE AND RECTANGULAR NECK

☐ Steel opposed blade damper. Model 6550-O.

**ROUND NECK** 

☐ SR Square to round transition collar

☐ SR-O Square to round transition collar for use over O.B.D.

4275 Radial Opposed Blade Damper (round)4250 Radial Sliding Blade Damper (round)