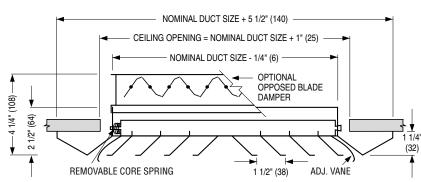

■ TYPE B · BEVELED DROP FACE · SURFACE MOUNT

Minimum duct size: 6 x 6 (152 x 152) Maximum duct size: 24 x 24 (610 x 610) Available in 3" (76) increments only.

## **DESCRIPTION:**

- 1. Material: Corrosion-resistant steel.
- 2. Model 6550 is a high capacity ceiling diffuser available with a square 4-way blow pattern as standard (optional core styles are available). The unit is supplied with independent movable vanes on all four sides to provide a horizontal to vertical throw adjustable discharge. In the horizontal setting, the diffuser provides a tight horizontal airflow pattern from maximum to minimum airflow. Ideal for VAV applications.
- 3. Spring-loaded removable core.
- 4. Standard finish is AW Appliance White.

## **OPTIONS:**

SQUARE AND RECTANGULAR NECK

☐ Steel opposed blade damper. Model 6550-O.

**ROUND NECK** 

☐ SR Square to round transition collar

☐ SR-O Square to round transition collar for use over O.B.D.

4275 Radial Opposed Blade Damper (round)4250 Radial Sliding Blade Damper (round)