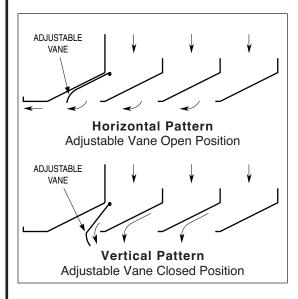

## **DESCRIPTION:**

- 1. Material: Corrosion-resistant steel.
- 2. Model 6550 is a high capacity ceiling diffuser available with a square 4-way blow pattern as standard (optional core styles are available). The unit is supplied with independent movable vanes on all four sides to provide a horizontal to vertical throw adjustable discharge. In the horizontal setting, the diffuser provides a tight horizontal airflow pattern from maximum to minimum airflow. Ideal for VAV applications.
- 3. Spring-loaded removable core.
- 4. Standard finish is AW Appliance White.