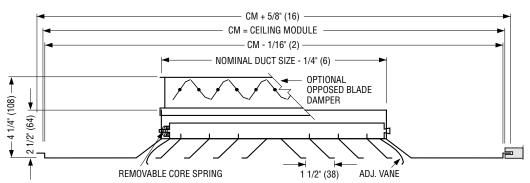

# ■ TYPE SP SPLINE

The diffuser is supplied in a module sized extended panel. Minimum duct size: 6 x 6 (152 x 152).

Maximum duct size: see table. Available in 3" (76) increments only.

|   |                      | IMPERIAL             | METRIC MODULES Metric Units (mm) |                      |           |                      |
|---|----------------------|----------------------|----------------------------------|----------------------|-----------|----------------------|
| ı | Imperial Units (in.) |                      |                                  |                      |           | Metric Units (mm)    |
|   | СМ                   | Maximum<br>Duct Size | СМ                               | Maximum<br>Duct Size | СМ        | Maximum<br>Duct Size |
| ŀ | 10 10                |                      | 005 005                          |                      | 000 000   |                      |
| ١ | 12 x 12              | 6 x 6                | 305 x 305                        | 152 x 152            | 300 x 300 | 152 x 152            |
| ١ | 24 x 12              | 18 x 6               | 610 x 305                        | 457 x 152            | 600 x 300 | 457 x 152            |
| l | 24 x 24              | 18 x 18              | 610 x 610                        | 457 x 457            | 600 x 600 | 457 x 457            |

Spline Type Diffuser for one-directional exposed T-bar lay-in grid or for concealed T-bar grid (splines on two opposite sides - steel lift brackets on other two sides).

## **DESCRIPTION:**

- Material: Corrosion-resistant steel.
- Model 6550 is a high capacity ceiling diffuser available with a square 4-way blow pattern as standard (optional core styles are available). The unit is supplied with independent movable vanes on all four sides to provide a horizontal to vertical throw adjustable discharge. In the horizontal setting, the diffuser provides a tight horizontal airflow pattern from maximum to minimum airflow. Ideal for VAV applications.
- 3. Spring-loaded removable core.
- 4. Standard finish is AW Appliance White.

## SQUARE AND RECTANGULAR NECK

☐ Steel opposed blade damper. Model 6550-O.