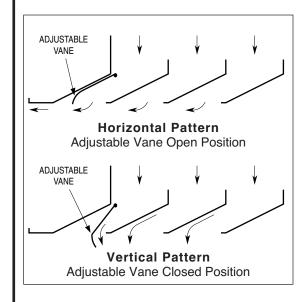

## **DESCRIPTION:**

- Material: Corrosion-resistant steel.
- Model 6550 is a high capacity ceiling diffuser available with a square 4-way blow pattern as standard (optional core styles are available). The unit is supplied with independent movable vanes on all four sides to provide a horizontal to vertical throw adjustable discharge. In the horizontal setting, the diffuser provides a tight horizontal airflow pattern from maximum to minimum airflow. Ideal for VAV applications.
- 3. Spring-loaded removable core.
- 4. Standard finish is AW Appliance White.