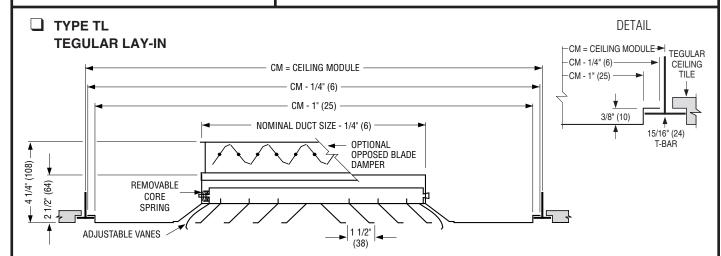

## PATTERN CEILING DIFFUSERS

ADJUSTABLE VANES • STEEL

SQUARE OR ROUND NECK

MODELS: 6550 AND 6550-O TYPE TL

The diffuser is supplied in a module sized extended panel which drops the diffuser face below the T-bar so that it is flush with the tegular ceiling panels.

The diffuser is supplied in a module sized extended panel which drops the diffuser face below the T-bar so that it is flush with the tegular ceiling panels.

- Spring-loaded removable core.
- Standard finish is AW Appliance White.