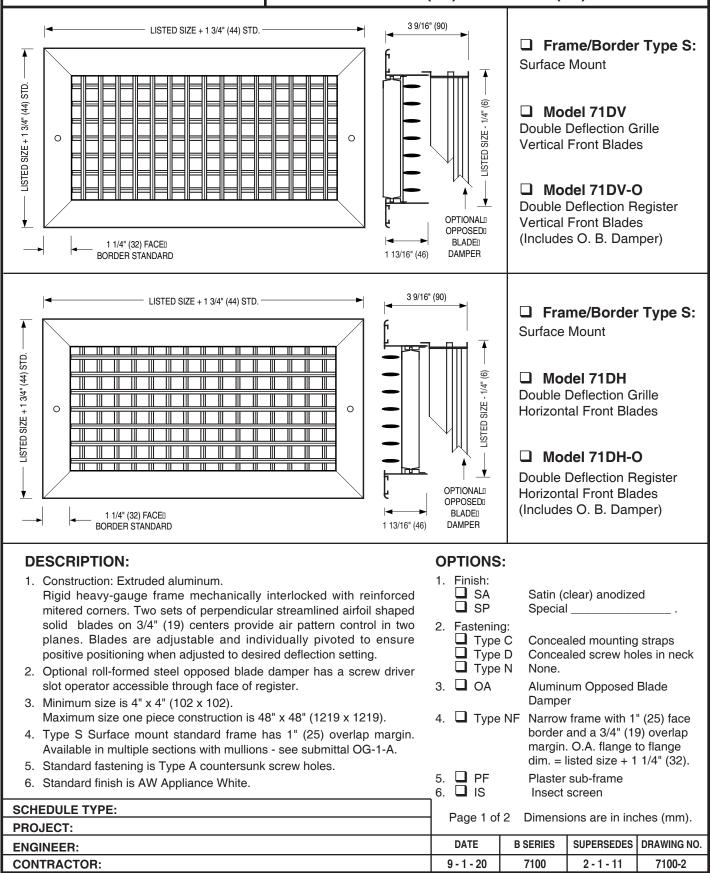

## ALUMINUM AIRFOIL BLADE SUPPLY GRILLES & REGISTERS DOUBLE DEFLECTION • ADJUSTABLE MODELS: 71DV(-O) AND 71DH(-O)

**Nailor**®

Industries Inc.

## ALUMINUM AIRFOIL BLADE SUPPLY GRILLES & REGISTERS DOUBLE DEFLECTION • ADJUSTABLE MODELS: 71DV(-O) AND 71DH(-O)