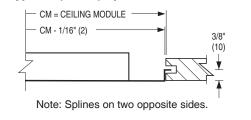

## Border Type FPS: Steel Fineline<sup>®</sup> Panel

#### □ Border Type FPA: Aluminum Fineline<sup>®</sup> Panel

The grille or register is mounted in an extended panel that will fit a 9/16" (14) narrow regressed (bolt slot) T-Bar ceiling grid or 9/16" (14) Flat T-Bar with tegular ceiling tile.

## □ Border Type SPS: Steel Spline Panel

#### Border Type SPA: Aluminum Spline Panel

The grille or register is mounted in an extended panel to suit spline type ceiling modules. CM 24" x 24" (600 x 600) only.