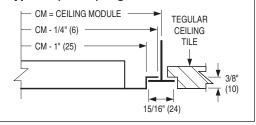

# Border Type TPS: Steel Tegular Panel Border Type TPA: Aluminum Tegular Panel

The grille or register is mounted in a panel that will extend below a 15/16" (24) Flat T-Bar ceiling grid.

#### Type TP (S or A) Tegular Panel

| Vailor Industries Inc. reserves the right to | change any information | concerning product or pricing without notice. |
|----------------------------------------------|------------------------|-----------------------------------------------|
|----------------------------------------------|------------------------|-----------------------------------------------|