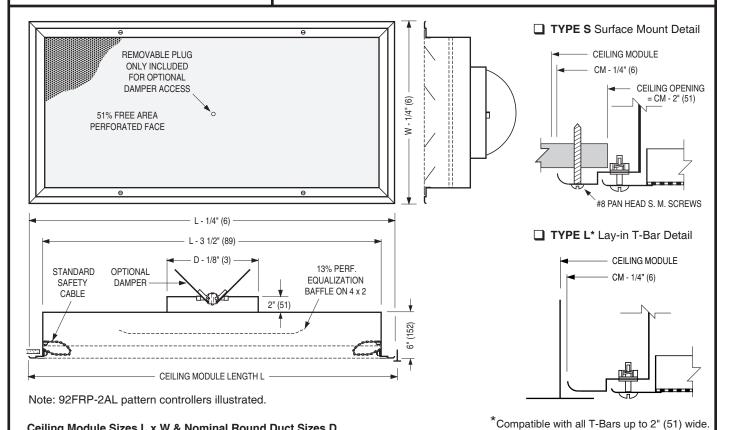

# RADIAL PATTERN DIFFUSER

**ALUMINUM • FLUSH FACE** 

**MODELS: 92FRP-1AL 90° PATTERN** 

92FRP-2AL 180° PATTERN

### Ceiling Module Sizes L x W & Nominal Round Duct Sizes D

| LxW | Imperial Modules (inches) |          | 24 x 24   | 48 x 24    |  |
|-----|---------------------------|----------|-----------|------------|--|
|     | Metric Modules (mm)       |          | 600 x 600 | 1200 x 600 |  |
|     | Duct Size<br>D            | (inches) | 8, 10     | 10, 12     |  |
|     |                           | (mm)     | 203, 254  | 254, 305   |  |

## **DESCRIPTION:**

The Model 92FRP Series has been designed to produce a radial air pattern utilizing a non-intrusive flush perforated face design. The 92FRP-1AL produces a one-way 90° pattern. The 92FRP-2AL produces a hemispherical 180° pattern. Suitable for pharmaceutical manufacturing, biotechnology research, animal labs, food processing and other clean applications where high airflows with short throws are required.

The design features solid baffles behind a 51% free area perforated face, which maximizes capacity while allowing low initial face velocities. The radial air pattern flushes the critical area underneath the diffuser with large volumes of clean conditioned air, minimizing entrainment and hence mixing with contaminated air.

- 1. Extruded aluminum frame and aluminum perforated face with 3/16" (5) dia. holes on 1/4" (6) staggered centers (51% free area). The face plate is removable for cleaning and is secured by 1/4 turn fasteners.
- 2. Aluminum backpan and pattern controllers.
- 3. Standard safety cables prevent accidental dropping of removable face.
- 4. Standard finish is AW Appliance White. BA Appliance White Face/Black backpan and other finishes are available.

## **OPTIONS:**

**CONSTRUCTION:** 

- ☐ BD Butterfly damper, coated steel, AW Appliance White
- ☐ EX05 0.5" (13) External Foil-Back Fiberglass Insulation.
- ☐ EX15 1.5" (38) External Foil-Back Fiberglass Insulation, R-4.2.
- ☐ SSF Type 304 Stainless Steel Perforated Face.
- Other

## ACCESSORIES:

☐ DFA Aluminum Drywall/Plaster Frame. Provides simple easy installation of Type L in hard ceilings. (See submittal dwg. ACC-DFA). Ordered separately.

| SCHEDULE TYPE: |                                | Dimensions are in inches (mm) |              |             |  |
|----------------|--------------------------------|-------------------------------|--------------|-------------|--|
| PROJECT:       | Dimensions are in inches (mm). |                               |              |             |  |
| ENGINEER:      | DATE                           | B SERIES                      | SUPERSEDES   | DRAWING NO. |  |
| CONTRACTOR:    | 5 - 11 - 22                    | 9200                          | 10 - 29 - 15 | 92FRP-AL    |  |