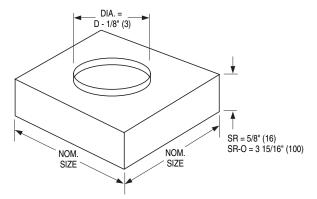

## **SQUARE TO ROUND TRANSITION COLLARS**

STEEL • DIFFUSER ACCESSORY

**MODELS: SR, SR-O** 

#### **DESCRIPTION:**

Transition collars are for use with any Nailor square neck diffuser where a round duct connection is desired. Round necks are sized for flexible or hard duct connection. SR's ship loose for field installation and are supplied with barbed S-clips.

### ■ Model SR

For direct attachment to diffuser neck. Round dampers may be added to neck.

# ☐ Model SR-O

For use over a square neck opposed blade damper.

#### **CONSTRUCTION:**

22 ga. corrosion-resistant steel.

| Square Neck<br>Size<br>(inches) | Round Neck<br>Size D<br>(inches)         |  |  |
|---------------------------------|------------------------------------------|--|--|
| 6 x 6                           | 4, 5, 6                                  |  |  |
| 8 x 8                           | 4, 5, 6, 7, 8                            |  |  |
| 9 x 9                           | 6, 7, 8, 9                               |  |  |
| 10 x 10                         | 6, 7, 8, 9, 10                           |  |  |
| 12 x 12                         | 6, 8, 9, 10, 12                          |  |  |
| 14 x 14                         | 6, 8, 9, 10, 12, 14                      |  |  |
| 15 x 15                         | 6, 8, 10, 12, 14, 15                     |  |  |
| 16 x 16                         | 6, 8, 10, 12, 14, 15, 16                 |  |  |
| 18 x 18                         | 6, 8, 10, 12, 14, 15, 16, 18             |  |  |
| 20 x 20                         | 6, 8, 10, 12, 14, 15, 16, 18, 20         |  |  |
| 21 x 21                         | 6, 8, 10, 12, 14, 15, 16, 18, 20         |  |  |
| 22 x 22                         | 6, 8, 10, 12, 14, 16, 18, 20             |  |  |
| 24 x 24                         | 6, 8, 10, 12, 14, 15, 16, 18, 20, 22, 24 |  |  |