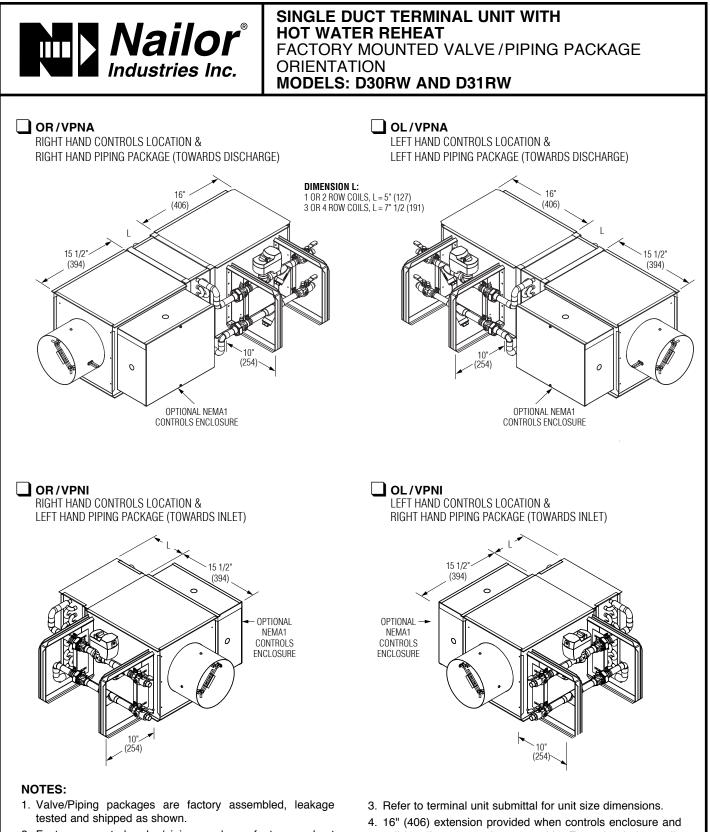

- 2. Factory mounted valve/piping package features robust mounting hardware with integrated carrying handles.
- 16" (406) extension provided when controls enclosure and coil handing are on the same side. Extension is internally insulated to match terminal unit liner.

| SCHEDULE TYPE: | Page 1 of 1.                   |                 |              |             |
|----------------|--------------------------------|-----------------|--------------|-------------|
| PROJECT:       | Dimensions are in inches (mm). |                 |              |             |
| ENGINEER:      | DATE                           | <b>B SERIES</b> | SUPERSEDES   | DRAWING NO. |
| CONTRACTOR:    | 3 - 8 - 23                     | 3000            | 10 - 19 - 22 | D30RWVP-1   |