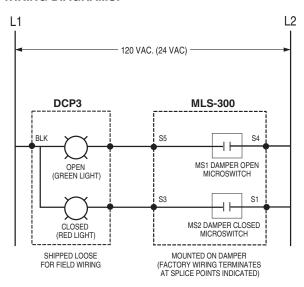

# **WIRING DIAGRAMS:**

DCP3 with MLS-300 Siemens GJD Series built-in (auxiliary switches) position indicator package

| SCHEDULE TYPE: | Page 2 of 2                    |          |            |             |
|----------------|--------------------------------|----------|------------|-------------|
| PROJECT:       | Dimensions are in inches (mm). |          |            |             |
| ENGINEER:      | DATE                           | B SERIES | SUPERSEDES | DRAWING NO. |
| CONTRACTOR:    | 9 - 3 - 20                     | FD-ACC   | 8 - 8 - 17 | DCP3        |