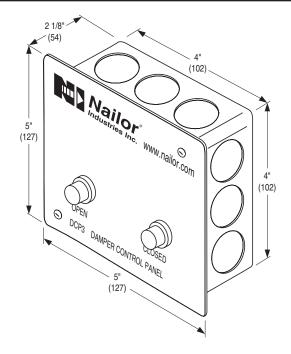

### DAMPER CONTROL PANEL

FOR USE WITH ALL SMOKE AND COMBINATION FIRE/ SMOKE DAMPERS

**MODEL: DCP3 LIGHTS ONLY** 

The DCP3 is a single control panel containing indicator lights only and is for use with Nailor Smoke and Combination Fire/Smoke Dampers equipped with the MLS-300 Position Indicator Package. The green light indicates damper is open and the red light indicates damper is closed. Model DCP3 is shipped loose for field mounting and wiring either near the damper or in a remote location.

# **DAMPER CONTROL PANEL**

FOR USE WITH ALL SMOKE AND COMBINATION FIRE/ SMOKE DAMPERS

**MODEL: DCP3 LIGHTS ONLY** 