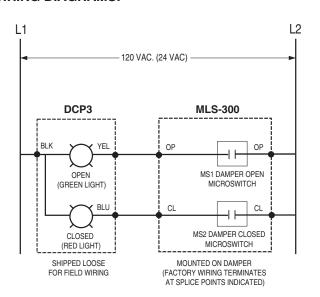

#### WIRING DIAGRAMS:

DCP3 with MLS-300 Belimo built-in (auxiliary switches) position indicator package

DCP3 with MLS-300 (Nailor or Honeywell built-in aux. switches) position indicator package