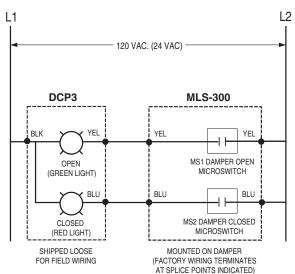

#### WIRING DIAGRAMS:

DCP3 with MLS-300 Belimo built-in (auxiliary switches) position indicator package

DCP3 with MLS-300 (Nailor or Honeywell built-in aux. switches) position indicator package