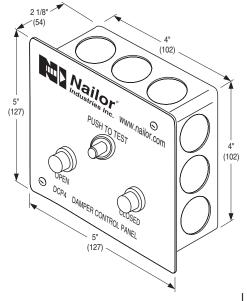

## DAMPER CONTROL PANEL

FOR USE WITH ALL SMOKE AND COMBINATION FIRE/ SMOKE DAMPERS

**MODEL: DCP4 TEST SWITCH WITH LIGHTS** 

The DCP4 is a "momentary" push button operated control panel with indicator lights for use with all Nailor Smoke and Combination Fire/Smoke Dampers. The push button switch provides the ability to "cycle test" the damper by pushing and holding down the button until the damper has cycled closed. The indicator lights on the DCP4 panel provide a visual confirmation of the damper position when connected to the MLS-300 Position Indicator Package.

The DCP4 is shipped loose for field mounting and wiring either near the damper or in a remote location.

#### **VOLTAGE:**

- ☐ 120 VAC
- □ 24 VAC/DC
- □ 230 VAC