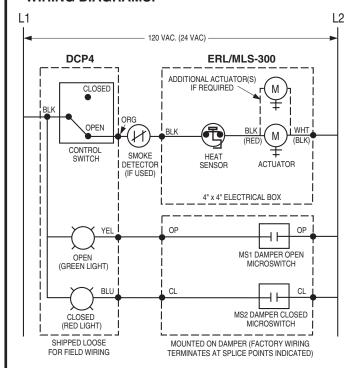

## **WIRING DIAGRAMS:**

DCP4 for combination fire/smoke dampers with MLS-300 (Belimo built-in aux. switches) position indicator package

| L1                                | 7                                                                                                                                | L2 |  |  |
|-----------------------------------|----------------------------------------------------------------------------------------------------------------------------------|----|--|--|
| ◀                                 | 120 VAC. (24 VAC) —                                                                                                              | -  |  |  |
| DCP4                              | ERL/MLS-300                                                                                                                      |    |  |  |
| BLK OPEN  CONTROL SWITCH          | ORG SMOKE DETECTOR (IF USED)  ADDITIONAL ACTUATOR(S) IF REQUIRED  BLK BLK (RED) (RED) (BLK) (BLK) (BLK)  M (BLK) (BLK)  ACTUATOR |    |  |  |
|                                   | 4" x 4" ELECTRICAL BOX                                                                                                           |    |  |  |
| YEL                               | YEL                                                                                                                              |    |  |  |
| OPEN (GREEN LIGHT)                | MS1 DAMPER OPEN MICROSWITCH                                                                                                      |    |  |  |
| BLU                               | BLU                                                                                                                              |    |  |  |
| CLOSED (RED LIGHT)                | MS2 DAMPER CLOSED MICROSWITCH                                                                                                    |    |  |  |
| SHIPPED LOOSE<br>FOR FIELD WIRING | MOUNTED ON DAMPER (FACTORY WIRING TERMINATES AT SPLICE POINTS INDICATED)                                                         | '  |  |  |