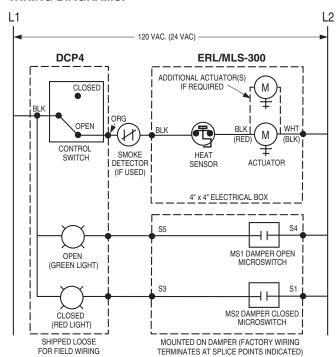

DCP4 for combination fire/smoke dampers with MLS-300 (Nailor or Honeywell built-in aux. switches) position indicator package