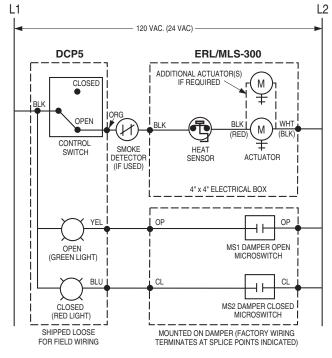

#### WIRING DIAGRAMS:

DCP5 for combination fire/smoke dampers with MLS-300 (Belimo built-in aux. switches) position indicator package

| Belimo Actuator Aux | . Switch Wiring | Connections |
|---------------------|-----------------|-------------|
|---------------------|-----------------|-------------|

| Model Series | Open (OP)     | Closed (CL)     |
|--------------|---------------|-----------------|
| FSTF         | Orange / Gray | Violet / Red    |
| FSLF / FSAF  | Gray / Gray   | Violet / Violet |
| FSNF / FSAFB | White S4 / S6 | White S1 / S2   |