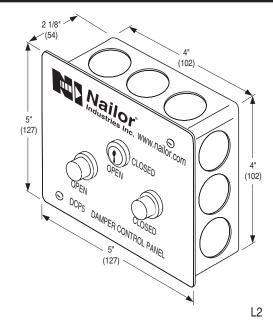

# DAMPER CONTROL PANEL FOR USE WITH COMBINATION FIRE/SMOKE DAMPERS MODEL: DCP5 KEY TEST SWITCH WITH LIGHTS

The DCP5 is a "momentary" key switch operated control panel with indicator lights for use with all Nailor Combination Fire/Smoke Dampers. The two position spring loaded key switch provides the ability to "cycle test" the damper by turning and holding the key until the damper has cycled closed. Releasing the key re-energizes the control circuit/actuator and returns the damper to its "normal" open position. The indicator lights on the DCP5 panel provide a visual confirmation of the damper position when connected to the MLS-300 Position Indicator Package.

The DCP5 is shipped loose for field mounting and wiring either near the damper or in a remote location.