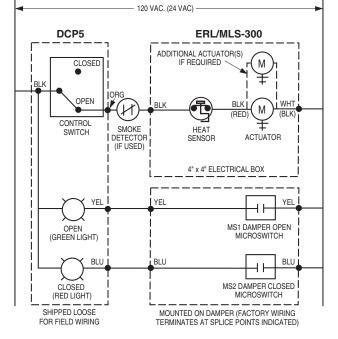

DCP5 for combination fire/smoke dampers with MLS-300 (Nailor or Honeywell built-in aux. switches) position indicator package

| SCHEDULE TYPE: | Page 1 of 2<br>Dimensions are in inches (mm). |          |            |             |
|----------------|-----------------------------------------------|----------|------------|-------------|
| PROJECT:       |                                               |          |            |             |
| ENGINEER:      | DATE                                          | B SERIES | SUPERSEDES | DRAWING NO. |
| CONTRACTOR:    | 9 - 3 - 20                                    | FD-ACC   | 8 - 8 - 17 | DCP5        |