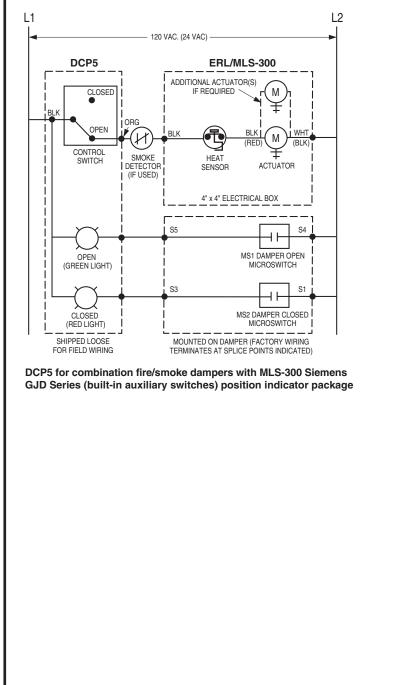

#### WIRING DIAGRAMS:

| SCHEDULE TYPE: | Page 2 of 2<br>Dimensions are in inches (mm). |          |            |             |
|----------------|-----------------------------------------------|----------|------------|-------------|
| PROJECT:       |                                               |          |            |             |
| ENGINEER:      | DATE                                          | B SERIES | SUPERSEDES | DRAWING NO. |
| CONTRACTOR:    | 9 - 3 - 20                                    | FD-ACC   | 8 - 8 - 17 | DCP5        |