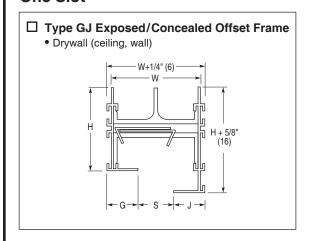

## One Slot

### **Dimensional Data - Imperial (Metric) Units**

| Model | S<br>Slot Width | 1 Slot<br>W | G<br>Border Width | -   -      |            |
|-------|-----------------|-------------|-------------------|------------|------------|
| FLH10 | 1 (25)          | 2 1/2 (64)  | 7/8 (22)          | 7/8 (22)   | 2 3/8 (60) |
| FLH15 | 1 1/2 (38)      | 3 1/2 (89)  | 1 1/8 (29)        | 1 1/8 (29) | 2 5/8 (67) |
| FLH20 | 2 (51)          | 4 1/2 (114) | 1 3/8 (35)        | 1 3/8 (35) | 2 7/8 (73) |
| FLH25 | 2 1/2 (64)      | 5 1/2 (140) | 1 5/8 (41)        | 1 5/8 (41) | 3 1/8 (79) |
| FLH30 | 3 (76)          | 6 1/2 (165) | 1 7/8 (48)        | 1 7/8 (48) | 3 3/8 (86) |

#### Notes:

- 1. Material: Heavy duty extruded aluminum frame and spacers. Corrosion resistant steel pattern controllers.
- 2. Maximum section length is 72" (1823) by default. 96" (2438) and 120" (3048) are available as options. Lengths longer than the maximum section length are furnished in multiple sections with alignment strips, the number and size determined by the factory.
- 3. Adjustable pattern controllers are on 24" (610) centers.
- 4. Standard finish is AW Appliance White on exposed frames. Pattern controllers and interior surfaces are black.
- 5. Integral hanger brackets on 24" (610) centers. See separate submittal for optional mounting hardware and accessories.