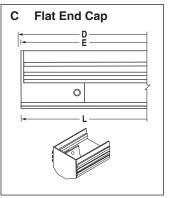

# Overall Length and End Cap Position

| E    |              | L            |  |  |
|------|--------------|--------------|--|--|
| □ 00 | D            | D            |  |  |
| □ oc | D - 1/16 (2) | D - 1/16 (2) |  |  |
| □ cc | D - 1/8 (3)  | D - 1/8 (3)  |  |  |

### **End Condition**