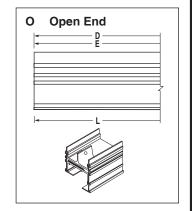

# Overall Length and End Cap Position

| E    |              | L            |  |  |
|------|--------------|--------------|--|--|
| □ 00 | D            | D            |  |  |
| □ oc | D - 1/16 (2) | D - 1/16 (2) |  |  |
| □ cc | D - 1/8 (3)  | D - 1/8 (3)  |  |  |

### **End Condition**