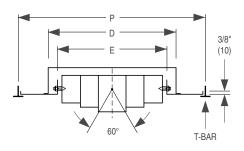

## **ROUND AIR NOZZLE DIFFUSER**

STEEL OR ALUMINUM • CONCENTRIC RINGS
PANEL MOUNTED • LAY-IN T-BAR

**MODEL: RANCPL** 

| PL Frame             |                        |             |              |
|----------------------|------------------------|-------------|--------------|
| E<br>Nominal<br>Size | Rings<br>Per<br>Nozzle | D<br>(Duct) | P<br>(Panel) |
| 6                    | 3                      | 8 (203)     | 24 (610)     |
| 8                    | 3                      | 10 (254)    | 24 (610)     |
| 10                   | 3                      | 12 (305)    | 24 (610)     |
| 12                   | 3                      | 14 (356)    | 24 (610)     |
| 14                   | 4                      | 16 (406)    | 24 (610)     |

## **DESCRIPTION:**

- 1. Material: Heavy gauge steel construction is standard.
- 2. Model RANCPL is a Round Air Nozzle Diffuser that has been designed for lay-in T-Bar ceiling systems. The high capacity concentric ring nozzle diffusers are housed in a panel and ideally suited for industrial, institutional or commercial applications requiring directional control of a concentrated column of air. The versatile design offers adjustment of the nozzle element with a full 360° rotation for a variety of directional control settings.
- 3. Nominal sizes are available in 6" to 14" (152 to 356) for a 24" (610) panel.
- 4. Standard finish is AW Appliance White.