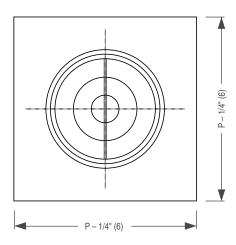

## **ROUND AIR NOZZLE DIFFUSER**

STEEL OR ALUMINUM • CONCENTRIC RINGS
PANEL MOUNTED • LAY-IN T-BAR

**MODEL: RANCPL** 

| PL Frame             |                        |             |              |
|----------------------|------------------------|-------------|--------------|
| E<br>Nominal<br>Size | Rings<br>Per<br>Nozzle | D<br>(Duct) | P<br>(Panel) |
| 6                    | 3                      | 8 (203)     | 24 (610)     |
| 8                    | 3                      | 10 (254)    | 24 (610)     |
| 10                   | 3                      | 12 (305)    | 24 (610)     |
| 12                   | 3                      | 14 (356)    | 24 (610)     |
| 14                   | 4                      | 16 (406)    | 24 (610)     |

## **DESCRIPTION:**

- 1. Material: Heavy gauge steel construction is standard.
- 2. Model RANCPL is a Round Air Nozzle Diffuser that has been designed for lay-in T-Bar ceiling systems. The high capacity concentric ring nozzle diffusers are housed in a panel and ideally suited for industrial, institutional or commercial applications requiring directional control of a concentrated column of air. The versatile design offers adjustment of the nozzle element with a full 360° rotation for a variety of directional control settings.
- 3. Nominal sizes are available in 6" to 14" (152 to 356) for a 24" (610) panel.
- 4. Standard finish is AW Appliance White.