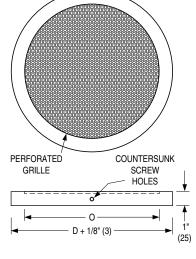

## **ROUND PERFORATED GRILLES** STEEL OR ALUMINUM • WALL OR CEILING MOUNT ROUND NECK **MODEL: RPG**

□ SM Frame (Surface Mount) Round Panel

□ SMP Frame (Surface Mount) Square Panel

RD Frame

(Exposed Round Duct)

| Nominal<br>Size | SM Frame |          | SMP Frame |                     |                     | RD Frame |          |
|-----------------|----------|----------|-----------|---------------------|---------------------|----------|----------|
|                 | О Р      |          | 0         | D x D               | AxA                 | 0        | D        |
| 4               | 4 (102)  | 6 (152)  | 4 (102)   | 4 x 4 (102 x 102)   | 6 x 6 (152 x 152)   | 4 (102)  | 6 (152)  |
| 5               | 5 (127)  | 8 (203)  | 5 (127)   | 5 x 5 (127 x 127)   | 8 x 8 (203 x 203)   | 5 (127)  | 6 (152)  |
| 6               | 6 (152)  | 8 (203)  | 6 (152)   | 6 x 6 (152 x 152)   | 8 x 8 (203 x 203)   | 6 (152)  | 8 (203)  |
| 8               | 8 (203)  | 10 (254) | 8 (203)   | 8 x 8 (203 x 203)   | 10 x 10 (254 x 254) | 8 (203)  | 10 (254) |
| 10              | 10 (254) | 12 (305) | 10 (254)  | 10 x 10 (254 x 254) | 12 x 12 (305 x 305) | 10 (254) | 12 (305) |
| 12              | 12 (305) | 14 (356) | 12 (305)  | 12 x 12 (305 x 305) | 14 x 14 (356 x 356) | 12 (305) | 14 (356) |
| 14              | 14 (356) | 16 (406) | 14 (356)  | 14 x 14 (356 x 356) | 16 x 16 (406 x 406) | 14 (356) | 16 (406) |
| 16              | 16 (406) | 18 (457) | 16 (406)  | 16 x 16 (406 x 406) | 18 x 18 (457 x 457) | 16 (406) | 18 (457) |

Inches are measured to the nearest 1/16" (2).

**OPTIONS:** 

Frame:

SM Surface Mount (Wall/Ceiling)

RD Exposed Round Duct

SMP Surface Mount (Wall/Ceiling) Square Panel