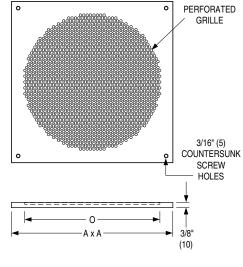

## **ROUND PERFORATED GRILLES** STEEL OR ALUMINUM • WALL OR CEILING MOUNT ROUND NECK **MODEL: RPG**

□ SM Frame (Surface Mount) Round Panel

□ SMP Frame (Surface Mount) Square Panel

RD Frame

(Exposed Round Duct)

| Nominal<br>Size | SM Frame |          | SMP Frame |                     |                     | RD Frame |          |
|-----------------|----------|----------|-----------|---------------------|---------------------|----------|----------|
|                 | О Р      |          | 0         | D x D               | AxA                 | 0        | D        |
| 4               | 4 (102)  | 6 (152)  | 4 (102)   | 4 x 4 (102 x 102)   | 6 x 6 (152 x 152)   | 4 (102)  | 6 (152)  |
| 5               | 5 (127)  | 8 (203)  | 5 (127)   | 5 x 5 (127 x 127)   | 8 x 8 (203 x 203)   | 5 (127)  | 6 (152)  |
| 6               | 6 (152)  | 8 (203)  | 6 (152)   | 6 x 6 (152 x 152)   | 8 x 8 (203 x 203)   | 6 (152)  | 8 (203)  |
| 8               | 8 (203)  | 10 (254) | 8 (203)   | 8 x 8 (203 x 203)   | 10 x 10 (254 x 254) | 8 (203)  | 10 (254) |
| 10              | 10 (254) | 12 (305) | 10 (254)  | 10 x 10 (254 x 254) | 12 x 12 (305 x 305) | 10 (254) | 12 (305) |
| 12              | 12 (305) | 14 (356) | 12 (305)  | 12 x 12 (305 x 305) | 14 x 14 (356 x 356) | 12 (305) | 14 (356) |
| 14              | 14 (356) | 16 (406) | 14 (356)  | 14 x 14 (356 x 356) | 16 x 16 (406 x 406) | 14 (356) | 16 (406) |
| 16              | 16 (406) | 18 (457) | 16 (406)  | 16 x 16 (406 x 406) | 18 x 18 (457 x 457) | 16 (406) | 18 (457) |

Inches are measured to the nearest 1/16" (2).

**OPTIONS:** 

Frame:

SM Surface Mount (Wall/Ceiling)

RD Exposed Round Duct

SMP Surface Mount (Wall/Ceiling) Square Panel