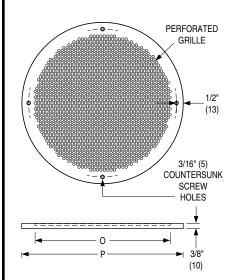

## **ROUND PERFORATED GRILLES** STEEL OR ALUMINUM • WALL OR CEILING MOUNT ROUND NECK **MODEL: RPG**

□ SM Frame (Surface Mount) Round Panel

□ SMP Frame (Surface Mount) Square Panel

RD Frame

(Exposed Round Duct)

| Nominal<br>Size | SM Frame |          | SMP Frame |                     |                     | RD Frame |          |
|-----------------|----------|----------|-----------|---------------------|---------------------|----------|----------|
|                 | О Р      |          | 0         | D x D               | AxA                 | 0        | D        |
| 4               | 4 (102)  | 6 (152)  | 4 (102)   | 4 x 4 (102 x 102)   | 6 x 6 (152 x 152)   | 4 (102)  | 6 (152)  |
| 5               | 5 (127)  | 8 (203)  | 5 (127)   | 5 x 5 (127 x 127)   | 8 x 8 (203 x 203)   | 5 (127)  | 6 (152)  |
| 6               | 6 (152)  | 8 (203)  | 6 (152)   | 6 x 6 (152 x 152)   | 8 x 8 (203 x 203)   | 6 (152)  | 8 (203)  |
| 8               | 8 (203)  | 10 (254) | 8 (203)   | 8 x 8 (203 x 203)   | 10 x 10 (254 x 254) | 8 (203)  | 10 (254) |
| 10              | 10 (254) | 12 (305) | 10 (254)  | 10 x 10 (254 x 254) | 12 x 12 (305 x 305) | 10 (254) | 12 (305) |
| 12              | 12 (305) | 14 (356) | 12 (305)  | 12 x 12 (305 x 305) | 14 x 14 (356 x 356) | 12 (305) | 14 (356) |
| 14              | 14 (356) | 16 (406) | 14 (356)  | 14 x 14 (356 x 356) | 16 x 16 (406 x 406) | 14 (356) | 16 (406) |
| 16              | 16 (406) | 18 (457) | 16 (406)  | 16 x 16 (406 x 406) | 18 x 18 (457 x 457) | 16 (406) | 18 (457) |

Inches are measured to the nearest 1/16" (2).

**OPTIONS:** 

Frame:

SM Surface Mount (Wall/Ceiling)

RD Exposed Round Duct

SMP Surface Mount (Wall/Ceiling) Square Panel