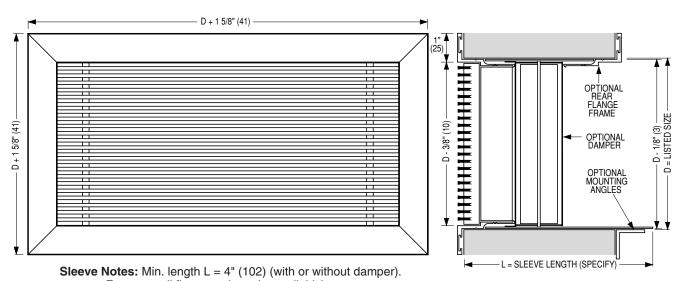

MINIMUM SECURITY GRILLES AND REGISTERS ALUMINUM CONSTRUCTION • SUPPLY OR RETURN • FIXED BARS 0° DEFLECTION MODEL: SG-480 (1/4" (6) SPACING)

For rear wall flange option -L = wall thickness. For mounting angle option -L = wall thickness + 2" (51).

## Model SG-480 shown

**Models SG-280 and 480** are all aluminum minimum security grilles. Rust-proof construction makes these models ideal for use in showers and wet areas where they are constantly exposed to humid conditions. Models have fixed 1/8" (3) thick, extruded horizontal bars on 1/4" or 1/2" (6 or 13) centers. They are fixed at 0° deflection and are individually welded to their cross-bar spacers, which in turn are supported by heavy duty extruded aluminum members welded to the grille frame. This grille is securely fastened with a heavy gauge aluminum sleeve welded to the grille frame which passes through the wall. Mounted correctly it passes completely through the wall and is fastened with an optional extruded aluminum wall flange on the reverse side.

## STANDARD CONSTRUCTION:

• Frame: Heavy gauge extruded aluminum with welded mitered corners.

• Bars: 1/8" (3) thick extruded aluminum on 1/4" (6) or 1/2" (13) centers, welded to cross-bars and supported by 1 1/8" x 3/8" (29 x 10) heavy duty extruded support members on maximum 6" (152) centers welded to frame.

- Sleeve: 10 gauge aluminum welded to frame. Length as specified to suit wall thickness.
- Standard finish is AW Appliance White. Other finishes are available.
- Available in sizes 6" x 6" (152 x 152) through 36" x 36" (914 x 914) in single piece construction.

## **OPTIONS:**

- Rear wall flange. Same construction as grille frame. Shipped loose to be field welded to sleeve.
- Mounting angles: Option A, B or C. See SG-OPTION-1.
- Opposed Blade Damper: Option G. Face operator (screwdriver slot or lever). Option J. Rear operator (screwdriver slot).