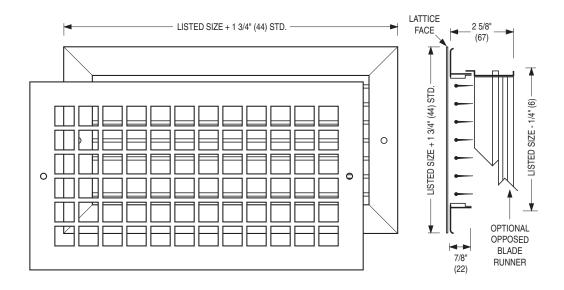

## STANDARD CONSTRUCTION:

- Lattice Face: 12 gauge steel or aluminum with 13/16" (21) square holes on 1" (25) centers. 3/16" (5) fret bars. Other lattice configurations are available to special order.
- Grille or register is same as corresponding 6100 or 5100 Series.
- Blades on 3/4" (19) centers are fixed at 0° deflection.
- Available with horizontal (H) or vertical (V) blades.
- Optional opposed blade damper (steel or aluminum) has a screwdriver slot operator accessible through face of register.
- Standard finish is AW Appliance White. Other finishes are available.
- Screw holes provided in face plate. Tamper proof/security screws by others to suit local requirements.
- Performance Data: See the appropriate base model and add the