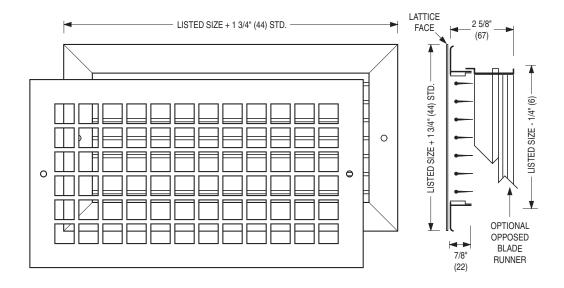

## STANDARD CONSTRUCTION:

- Lattice Face: 12 gauge steel or aluminum with 13/16" (21) square holes on 1" (25) centers. 3/16" (5) fret bars. Other lattice configurations are available to special order.
- Grille or register is same as corresponding 6100 or 5100 Series.
- Blades on 3/4" (19) centers are fixed at 0° deflection.
- Available with horizontal (H) or vertical (V) blades.
- Optional opposed blade damper (steel or aluminum) has a screwdriver slot operator accessible through face of register.
- Standard finish is AW Appliance White. Other finishes are available.
- Screw holes provided in face plate. Tamper proof/security screws by others to suit local requirements.
- Performance Data: See the appropriate base model and add the