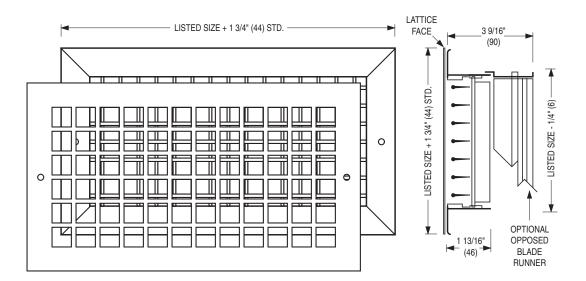

## STANDARD CONSTRUCTION:

- Lattice Face: 12 gauge type 304 stainless steel with 13/16" (21) square holes on 1" (25) centers. 3/16" (5) fret bars. Other lattice configurations are available to special order.
- Grille or register is same as corresponding **6700 Series**.
- Blades on 3/4" (19) centers are individually adjustable.
- Front blades are horizontal (H) or vertical (V) with the rear blades having the opposite orientation.
- Optional stainless steel opposed blade damper has a screwdriver slot operator.
- #4 Brushed Satin Polished finish is standard. AW Appliance White is optional.
- Screw holes provided in face plate. Tamper proof/security screws by others to suit local requirements.
- Available in sizes 6" x 4" (152 x 102) through 48" x 24" (1219 x 610) in one piece construction.