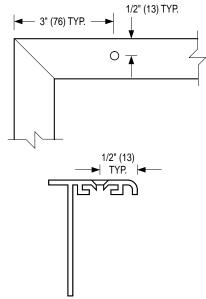

## **DESCRIPTION:**

- All screw holes are located 1/2"
   (13) in from the outside edge of the frame.
- 2. Use the chart above to determine which screw hole location diagram applies based on the duct size of the grille or register.
- 3. This information is provided for general information only.

  Pre-drilling of mounting holes is not recommended. The actual grille or register, as supplied, should be used as a template to enhance the installation quality.

| SCHEDULE TYPE: | Dimensions are in inches (mm). |           |            |            |
|----------------|--------------------------------|-----------|------------|------------|
| PROJECT:       |                                |           |            |            |
| ENGINEER:      | DATE                           | B SERIES  | SUPERSEDES | DRAWING NO |
| CONTRACTOR:    | 30 - 4 - 01                    | SUPP./G&R | NEW        | SHLC-2     |