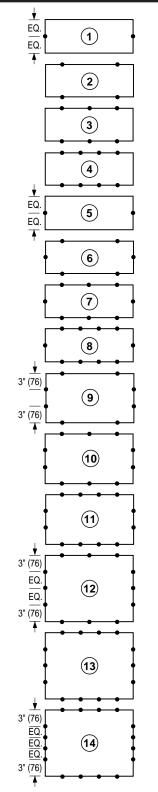

## SCREW HOLE LOCATION CHART FOR MODELS: 5100-HD AND 6100-HD

## **DESCRIPTION:**

- All screw holes are located 1/2"
   (13) in from the outside edge of the frame.
- 2. Use the chart above to determine which screw hole location diagram applies based on the duct size of the grille or register.
- 3. This information is provided for general information only.

  Pre-drilling of mounting holes is not recommended. The actual grille or register, as supplied, should be used as a template to enhance the installation quality.

| SCHEDULE TYPE: | Dimensions are in inches (mm). |           |            |            |
|----------------|--------------------------------|-----------|------------|------------|
| PROJECT:       |                                |           |            |            |
| ENGINEER:      | DATE                           | B SERIES  | SUPERSEDES | DRAWING NO |
| CONTRACTOR:    | 30 - 4 - 01                    | SUPP./G&R | NEW        | SHLC-2     |