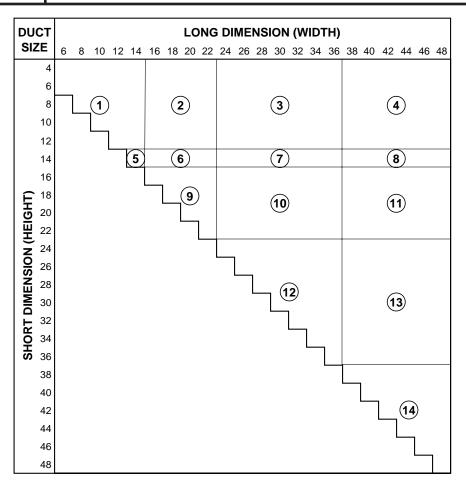

## SCREW HOLE LOCATION CHART FOR MODELS: 5100-HD AND 6100-HD

## **DESCRIPTION:**

- All screw holes are located 1/2"
   (13) in from the outside edge of the frame.
- 2. Use the chart above to determine which screw hole location diagram applies based on the duct size of the grille or register.
- 3. This information is provided for general information only.

  Pre-drilling of mounting holes is not recommended. The actual grille or register, as supplied, should be used as a template to enhance the installation quality.

| SCHEDULE TYPE: | Dimensions are in inches (mm). |           |            |            |
|----------------|--------------------------------|-----------|------------|------------|
| PROJECT:       |                                |           |            |            |
| ENGINEER:      | DATE                           | B SERIES  | SUPERSEDES | DRAWING NO |
| CONTRACTOR:    | 30 - 4 - 01                    | SUPP./G&R | NEW        | SHLC-2     |