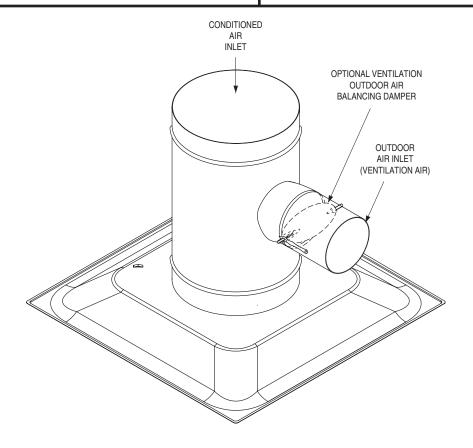

### **DESCRIPTION:**

- 1. Material: Corrosion-resistant steel.
- 2. The UNI2-DI is a plaque diffuser that has two inlets. One from the main conditional air AHU and one from the Dedicated Outdoor Air System (DOAS). Utilizing the UNI2-DI within the entire space will allow for the required ventilation air and the conditioned air to be fully mixed and distributed evenly to all occupants.
- 3. The UNI2-DI is available with the following inlet size combinations. Conditioned air inlet: 8" (203), 10" (254) with 4" (102) OAI

12" (305), 14" (356) with 6" (152) OAI

- 4. The UNI2-DI diffuser has been designed to provide both the unobtrusive appearance for architectural excellence and engineered performance.
- 5. The diffuser delivers a tight 360° radial horizontal pattern allowing high turn down ratios with no dumping.
- 6. The removable face panel is held in place by four hook corner posts that positively engage into slots in the backpan.
- 7. Standard finish is AW Appliance White.