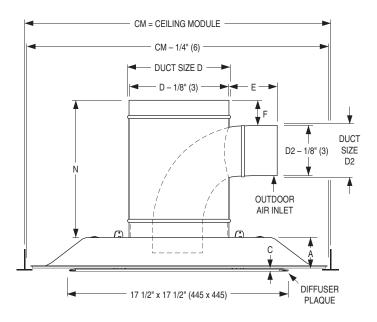

#### **Dimensional Data**

| Ceiling Module      |                   | Imperial Units (inches) |                           |        |       |       |        |    | Metric Units (mm) |                         |                           |     |     |    |    |     |    |
|---------------------|-------------------|-------------------------|---------------------------|--------|-------|-------|--------|----|-------------------|-------------------------|---------------------------|-----|-----|----|----|-----|----|
| Imperial<br>Modules | Metric<br>Modules | Cond.<br>Duct<br>Size D | Vent.<br>O. A.<br>Duct D2 | N      | E     | F     | А      | В  | С                 | Cond.<br>Duct<br>Size D | Vent.<br>O. A.<br>Duct D2 | N   | E   | F  | А  | В   | С  |
| 24 x 24             | 600 x 600         | 8                       | 4                         | 11     | 3 7/8 | 2     | 2 5/16 | 22 | 3/8               | 203                     | 102                       | 070 | 98  | 51 | 59 | 559 | 10 |
|                     |                   | 10                      |                           |        | 2 7/8 |       |        |    |                   | 254                     |                           | 279 | 73  |    |    |     |    |
|                     |                   | 12                      |                           | 44.0/4 | 5 1/8 | 1 3/4 | 2 5/16 | 22 | 3/8               | 305                     | 152                       | 075 | 130 | 44 | -0 | 550 | 10 |
|                     |                   | 14                      | 6                         | 14 3/4 | 4 1/8 |       |        |    |                   | 305                     |                           | 375 | 105 |    | 59 | 559 |    |