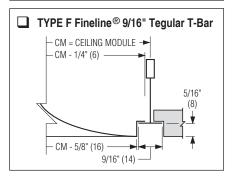

#### **Dimensional Data**

| Ceiling Module      |                   | Imperial Units (inches) |                           |        |       |       |        |    | Metric Units (mm) |                         |                           |     |     |    |    |     |    |
|---------------------|-------------------|-------------------------|---------------------------|--------|-------|-------|--------|----|-------------------|-------------------------|---------------------------|-----|-----|----|----|-----|----|
| Imperial<br>Modules | Metric<br>Modules | Cond.<br>Duct<br>Size D | Vent.<br>O. A.<br>Duct D2 | N      | E     | F     | А      | В  | С                 | Cond.<br>Duct<br>Size D | Vent.<br>O. A.<br>Duct D2 | N   | E   | F  | А  | В   | С  |
| 24 x 24             | 600 x 600         | 8                       | 4                         | 11     | 3 7/8 | 2     | 2 5/16 | 22 | 3/8               | 203                     | 102                       | 070 | 98  | 51 | 59 | 559 | 10 |
|                     |                   | 10                      |                           |        | 2 7/8 |       |        |    |                   | 254                     |                           | 279 | 73  |    |    |     |    |
|                     |                   | 12                      |                           | 44.0/4 | 5 1/8 | 1 3/4 | 2 5/16 | 22 | 3/8               | 305                     | 152                       | 075 | 130 | 44 | -0 | 550 | 10 |
|                     |                   | 14                      | 6                         | 14 3/4 | 4 1/8 |       |        |    |                   | 305                     |                           | 375 | 105 |    | 59 | 559 |    |