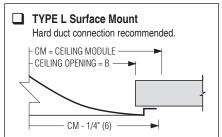

## ■ TYPE L Lay-in T-Bar

#### **Dimensional Data**

| Ceiling Module      |                   | Imperial Units (inches) |                           |        |       |       |        |    | Metric Units (mm) |                         |                           |     |     |    |    |     |    |
|---------------------|-------------------|-------------------------|---------------------------|--------|-------|-------|--------|----|-------------------|-------------------------|---------------------------|-----|-----|----|----|-----|----|
| Imperial<br>Modules | Metric<br>Modules | Cond.<br>Duct<br>Size D | Vent.<br>O. A.<br>Duct D2 | N      | E     | F     | А      | В  | С                 | Cond.<br>Duct<br>Size D | Vent.<br>O. A.<br>Duct D2 | N   | E   | F  | А  | В   | С  |
| 24 x 24             | 600 x 600         | 8                       | 4                         | 11     | 3 7/8 | 2     | 2 5/16 | 22 | 3/8               | 203                     | 102                       | 070 | 98  | 51 | 59 | 559 | 10 |
|                     |                   | 10                      |                           |        | 2 7/8 |       |        |    |                   | 254                     |                           | 279 | 73  |    |    |     |    |
|                     |                   | 12                      |                           | 44.0/4 | 5 1/8 | 1 3/4 | 2 5/16 | 22 | 3/8               | 305                     | 152                       | 075 | 130 | 44 | -0 | 550 | 10 |
|                     |                   | 14                      | 6                         | 14 3/4 | 4 1/8 |       |        |    |                   | 305                     |                           | 375 | 105 |    | 59 | 559 |    |