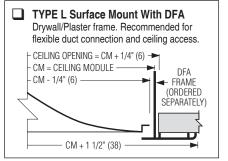

## ■ TYPE L Lay-in T-Bar

#### **Dimensional Data**

| Ceiling Module      |                   | Imperial Units (inches) |                           |        |       |       |        |    | Metric Units (mm) |                         |                           |     |     |    |    |     |    |
|---------------------|-------------------|-------------------------|---------------------------|--------|-------|-------|--------|----|-------------------|-------------------------|---------------------------|-----|-----|----|----|-----|----|
| Imperial<br>Modules | Metric<br>Modules | Cond.<br>Duct<br>Size D | Vent.<br>O. A.<br>Duct D2 | N      | E     | F     | А      | В  | С                 | Cond.<br>Duct<br>Size D | Vent.<br>O. A.<br>Duct D2 | N   | E   | F  | А  | В   | С  |
| 24 x 24             | 600 x 600         | 8                       | 4                         | 11     | 3 7/8 | 2     | 2 5/16 | 22 | 3/8               | 203                     | 102                       | 070 | 98  | 51 | 59 | 559 | 10 |
|                     |                   | 10                      |                           |        | 2 7/8 |       |        |    |                   | 254                     |                           | 279 | 73  |    |    |     |    |
|                     |                   | 12                      |                           | 44.0/4 | 5 1/8 | 1 3/4 | 2 5/16 | 22 | 3/8               | 305                     | 152                       | 075 | 130 | 44 | -0 | 550 | 10 |
|                     |                   | 14                      | 6                         | 14 3/4 | 4 1/8 |       |        |    |                   | 305                     |                           | 375 | 105 |    | 59 | 559 |    |