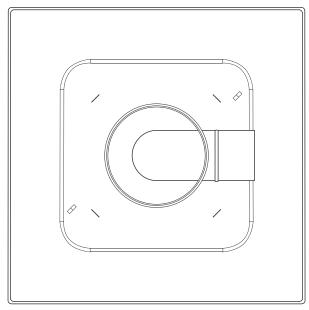

### **DESCRIPTION:**

- 1. Material: Corrosion-resistant steel.
- 2. The UNI2-DI is a plaque diffuser that has two inlets. One from the main conditional air AHU and one from the Dedicated Outdoor Air System (DOAS). Utilizing the UNI2-DI within the entire space will allow for the required ventilation air and the conditioned air to be fully mixed and distributed evenly to all occupants.
- 3. The UNI2-DI is available with the following inlet size combinations. Conditioned air inlet: 8" (203), 10" (254) with 4" (102) OAI

12" (305), 14" (356) with 6" (152) OAI

- 4. The UNI2-DI diffuser has been designed to provide both the unobtrusive appearance for architectural excellence and engineered performance.
- 5. The diffuser delivers a tight 360° radial horizontal pattern allowing high turn down ratios with no dumping.
- 6. The removable face panel is held in place by four hook corner posts that positively engage into slots in the backpan.
- 7. Standard finish is AW Appliance White.