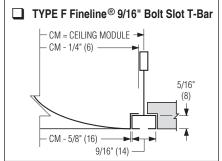

#### **Dimensional Data**

| Ceiling Module      |                   | Imperial Units (inches) |                           |        |       |       |        |    | Metric Units (mm) |                         |                           |     |     |    |    |     |    |
|---------------------|-------------------|-------------------------|---------------------------|--------|-------|-------|--------|----|-------------------|-------------------------|---------------------------|-----|-----|----|----|-----|----|
| Imperial<br>Modules | Metric<br>Modules | Cond.<br>Duct<br>Size D | Vent.<br>O. A.<br>Duct D2 | N      | E     | F     | А      | В  | С                 | Cond.<br>Duct<br>Size D | Vent.<br>O. A.<br>Duct D2 | N   | E   | F  | А  | В   | С  |
| 24 x 24             | 600 x 600         | 8                       | 4                         | 11     | 3 7/8 | 2     | 2 5/16 | 22 | 3/8               | 203                     | 102                       | 070 | 98  | 51 | 59 | 559 | 10 |
|                     |                   | 10                      |                           |        | 2 7/8 |       |        |    |                   | 254                     |                           | 279 | 73  |    |    |     |    |
|                     |                   | 12                      |                           | 44.0/4 | 5 1/8 | 1 3/4 | 2 5/16 | 22 | 3/8               | 305                     | 152                       | 075 | 130 | 44 | -0 | 550 | 10 |
|                     |                   | 14                      | 6                         | 14 3/4 | 4 1/8 |       |        |    |                   | 305                     |                           | 375 | 105 |    | 59 | 559 |    |