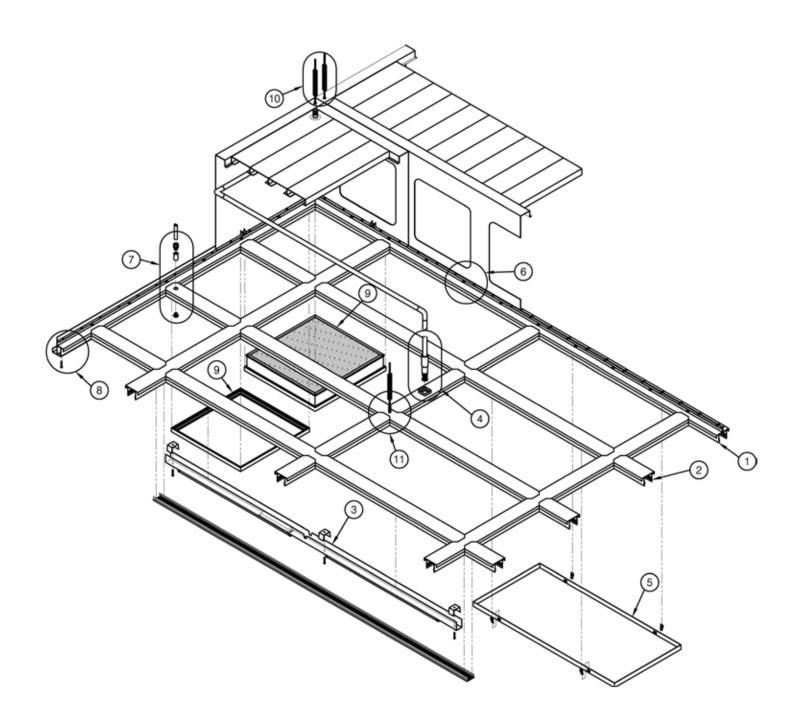

# Nailor<sup>®</sup> steri-suite

- 1 Plenum Side and End Wall
- 2 Plenum Roof Panels
- 3 Reinforcement for Roof Support and Leveling Grid Below
- (4) Vertical Plenum Stiffeners
- 5 Corner Connection Angle
- 6 Module to Module Connection
- 7 Module to Module Shared Air Opening

- 8 Module to Module Connection or Structural Column Support Point
- (9) Corner Suspension Point
- 10 TPA Fan Powered Plenum
- (1) Mid-Span Suspension Point
- (12) Electrical Junction Box
- (13) Sprinkler Drop Penetration