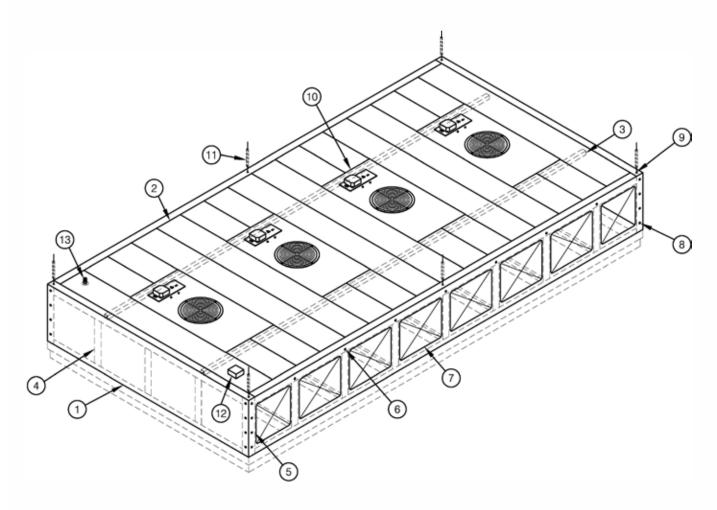

## Nailor<sup>®</sup> steri-suite

- 1 Perimeter Grid 96141 Extruded Aluminum
- 2 Interior Grid 96140 Extruded Aluminum
- 3 Integral Light Fixture, Ballast, Wire Separator, Fixture Clips
- (4) Sprinkler Penetration Detail
- 5 Face Screen and Clips
- 6 Module to Module Connection
- (7) Electrical Conduit Penetration

- 8 Headtrack & Grid-to-Wall Closer
- 9 HEPA/ULPA Filter and Blank Pan
- (1) Corner Suspension Hanger
- (1) Interior Intersection Hanger and Seismic Bracing
- 12 Ducted Filter Module
- (13) Fan Filter Unit (FFU)