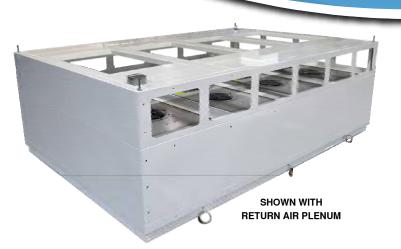

TOP OF PLENUM MODULE SHOWN WITH DIFFUSION SCREEN AND STAINLESS GRID

BOTTOM FACE OF PLENUM MODULE SHOWN WITH SPRINKLER AND LIGHTS

92 SERIES: **STERI-SUITE** 

FAN POWERED PLENUM MODULES FLUSH CEILING GRID SYSTEM