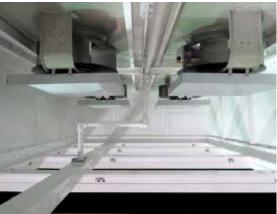

or retrofits with no space available for recirculation air handlers
- Provides great redundancy in the system
- Available with complete control system, controlled by a PC with interface to building management systems
- Wall Mount Fan Controller can control up to 200 fan and motor assemblies
- Available with handheld controller to individually set and control each fan/motor assembly
- Plenum modules eliminate the need for field built plenums
- Modules can be manufactured with shared air openings to balance air flow to adjacent plenums
- Plenum modules are suspended from existing structure or a custom floor mounted structure can be provided
- Plenum modules have integrated fire protection
- Plenum modules have integrated electrical wiring
- Modules are available in sizes up to 8ft x 24ft





INSIDE FAN POWERED PLENUM MODULE

92 SERIES: STERI-SUITE

# Nailor<sup>®</sup> steri-suite

- 1 Plenum Side and End Wall
- 2 Plenum Roof Panels
- 3 Reinforcement for Roof Support and Leveling Grid Below
- (4) Vertical Plenum Stiffeners
- 5 Corner Connection Angle
- 6 Module to Module Connection
- 7 Module to Module Shared Air Opening

- 8 Module to Module Connection or Structural Column Support Point
- (9) Corner Suspension Point
- 10 TPA Fan Powered Plenum
- (1) Mid-Span Suspension Point
- (12) Electrical Junction Box
- (13) Sprinkler Drop Penetration





# 

## **CRITICAL ENVIRONMENT PRODUCTS**





#### FLUSH CEILING GRID SYSTEMS

Top Load extruded aluminum ceiling grid system Bottom Load extruded aluminum ceiling grid system Bottom Load stainless steel ceiling grid system

#### PLEN