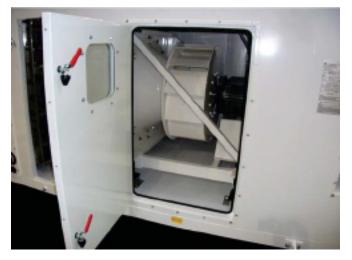

#### FEATURES:

- Fan powered plenums are ideal for retrofits with no space available for recirculation air handlers
- Provides great redundancy in the system
- Available with complete control system, controlled by a PC with interface to building management systems
- Wall Mount Fan Controller can control up to 200 fan and motor assemblies
- Available with handheld controller to individually set and control each fan/motor assembly
- Plenum modules eliminate the need for field built plenums
- Modules can be manufactured with shared air openings to balance air flow to adjacent plenums
- Plenum modules are suspended from existing structure or a custom floor mounted structure can be provided
- Plenum modules have integrated fire protection
- Plenum modules have integrated electrical wiring
- Modules are available in sizes up to 8ft x 24ft

INSIDE FAN POWERED PLENUM MODULE

92 SERIES: STERI-SUITE