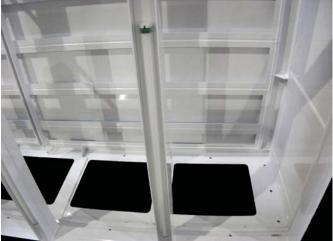

## Nailor<sup>®</sup> steri-suite

- 1 Perimeter Grid 96141 Extruded Aluminum
- 2 Interior Grid 96140 Extruded Aluminum
- 3 Integral Light Fixture, Ballast, Wire Separator, Fixture Clips
- (4) Sprinkler Penetration Detail
- 5 Face Screen and Clips
- 6 Module to Module Connection
- (7) Electrical Conduit Penetration

- 8 Headtrack & Grid-to-Wall Closer
- 9 HEPA/ULPA Filter and Blank Pan
- (1) Corner Suspension Hanger
- (1) Interior Intersection Hanger and Seismic Bracing
- 12 Ducted Filter Module
- (13) Fan Filter Unit (FFU)