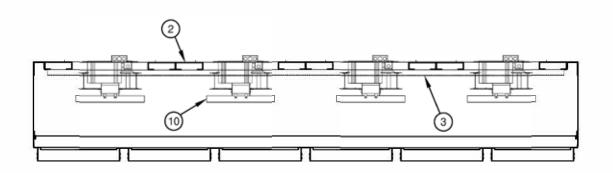

## Nailor<sup>®</sup> steri-suite

- 1 Perimeter Grid 96141 Extruded Aluminum
- 2 Interior Grid 96140 Extruded Aluminum
- 3 Integral Light Fixture, Ballast, Wire Separator, Fixture Clips
- (4) Sprinkler Penetration Detail
- 5 Face Screen and Clips
- 6 Module to Module Connection
- (7) Electrical Conduit Penetration

- 8 Headtrack & Grid-to-Wall Closer
- 9 HEPA/ULPA Filter and Blank Pan
- (1) Corner Suspension Hanger
- (1) Interior Intersection Hanger and Seismic Bracing
- 12 Ducted Filter Module
- (13) Fan Filter Unit (FFU)