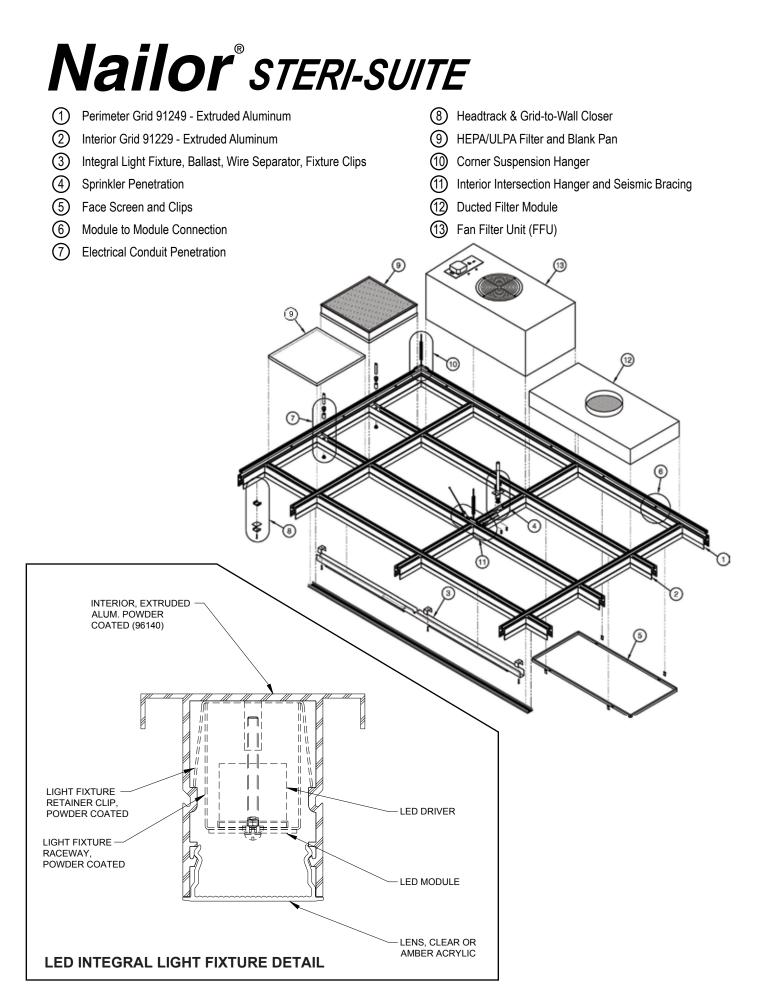

## Nailor<sup>®</sup> steri-suite

- 1 Perimeter Grid 96141 Extruded Aluminum
- 2 Interior Grid 96140 Extruded Aluminum
- 3 Integral Light Fixture, Ballast, Wire Separator, Fixture Clips
- (4) Sprinkler Penetration Detail
- 5 Face Screen and Clips
- 6 Module to Module Connection
- (7) Electrical Conduit Penetration

- 8 Headtrack & Grid-to-Wall Closer
- 9 HEPA/ULPA Filter and Blank Pan
- (1) Corner Suspension Hanger
- (1) Interior Intersection Hanger and Seismic Bracing
- 12 Ducted Filter Module
- (13) Fan Filter Unit (FFU)