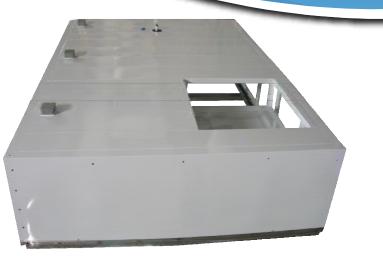

### FEATURES:

- Plenum modules provide direct support for recirculation air handlers
- Plenum modules eliminate the need for field built plenums
- Plenum modules reduce pressure drop within the cleanroom ceiling system
- Modules can be manufactured with shared air openings to balance air flow to adjacent plenums
- Plenum modules can be attached to either top load, bottom load, or stainless steel flush grid systems
- Plenum-to-plenum connections have pre-punched bolt holes for ease of installation
- Plenum modules are suspended from existing structure or a custom floor mounted structure can be provided
- Plenum modules have integrated fire protection
- Plenum modules have integrated electrical wiring
- Modules are available in sizes up to 8ft x 24ft

TOP OF PLENUM MODULE SHOWN WITH DIFFUSION SCREEN AND STAINLESS GRID

BOTTOM FACE OF PLENUM MODULE SHOWN WITH SPRINKLER AND LIGHTS

92 SERIES: **STERI-SUITE** 

FAN POWERED PLENUM MODULES FLUSH CEILING GRID SYSTEM