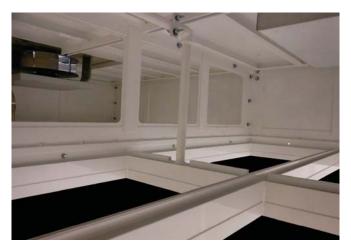

TOP OF PLENUM MODULE SHOWN WITH DIFFUSION SCREEN AND STAINLESS GRID

BOTTOM FACE OF PLENUM MODULE SHOWN WITH SPRINKLER AND LIGHTS

92 SERIES: **STERI-SUITE** 

FAN POWERED PLENUM MODULES FLUSH CEILING GRID SYSTEM

# Nailor<sup>®</sup> steri-suite

- 1 Plenum Side and End Wall
- 2 Plenum Roof Panels
- 3 Reinforcement for Roof Support and Leveling Grid Below
- (4) Vertical Plenum Stiffeners
- 5 Corner Connection Angle
- 6 Module to Module Connection
- 7 Module to Module Shared Air Opening

- 8 Module to Module Connection or Structural Column Support Point
- (9) Corner Suspension Point
- 10 TPA Fan Powered Plenum
- (1) Mid-Span Suspension Point
- (12) Electrical Junction Box
- (13) Sprinkler Drop Penetration