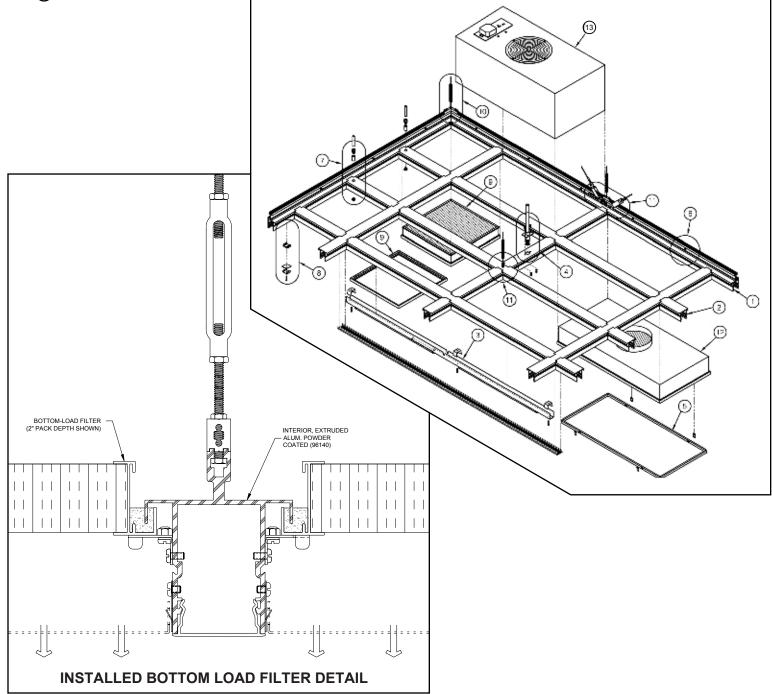

## Nailor<sup>®</sup> steri-suite

- 1 Perimeter Grid 96141 Extruded Aluminum
- 2 Interior Grid 96140 Extruded Aluminum
- 3 Integral Light Fixture, Ballast, Wire Separator, Fixture Clips
- (4) Sprinkler Penetration Detail
- 5 Face Screen and Clips
- 6 Module to Module Connection
- (7) Electrical Conduit Penetration

- 8 Headtrack & Grid-to-Wall Closer
- 9 HEPA/ULPA Filter and Blank Pan
- (1) Corner Suspension Hanger
- (1) Interior Intersection Hanger and Seismic Bracing
- 12 Ducted Filter Module
- (13) Fan Filter Unit (FFU)