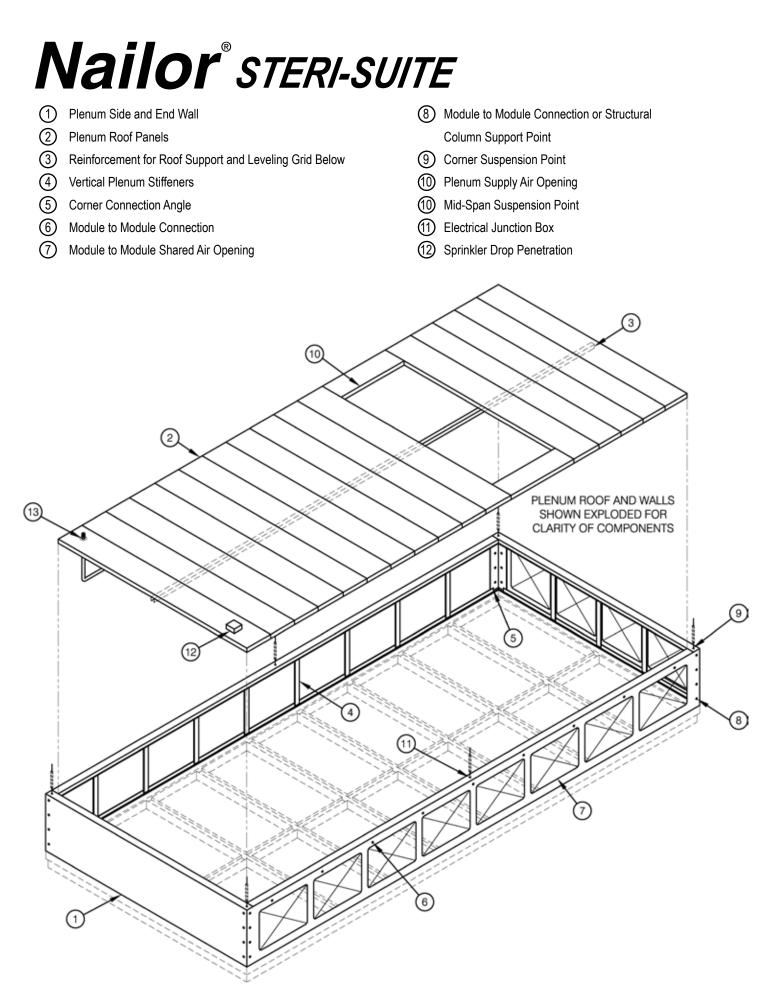

# Nailor<sup>®</sup> steri-suite

- 1 Plenum Side and End Wall
- 2 Plenum Roof Panels
- 3 Reinforcement for Roof Support and Leveling Grid Below
- (4) Vertical Plenum Stiffeners
- 5 Corner Connection Angle
- 6 Module to Module Connection
- 7 Module to Module Shared Air Opening

- 8 Module to Module Connection or Structural Column Support Point
- (9) Corner Suspension Point
- 10 TPA Fan Powered Plenum
- (1) Mid-Span Suspension Point
- (12) Electrical Junction Box
- (13) Sprinkler Drop Penetration