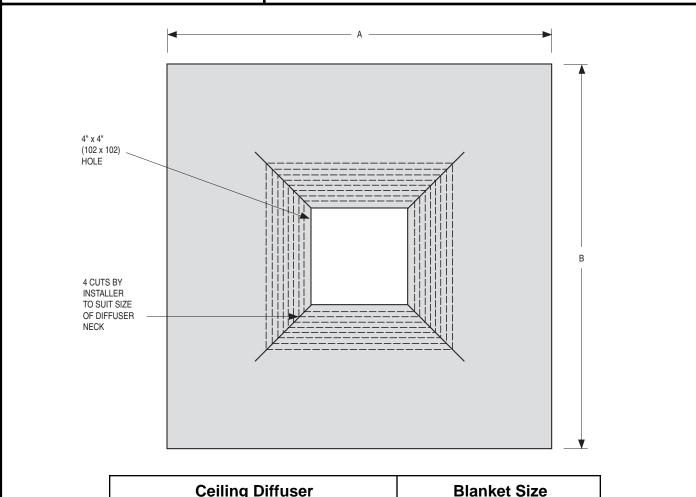

## THERMAL BLANKET ACCESSORY FOR SQUARE NECK DIFFUSER APPLICATIONS MODEL 0726

ASSIFIC

| Ceiling Diffuser<br>Nominal Size |           | Blanket Size<br>A x B |                             |           |  |
|----------------------------------|-----------|-----------------------|-----------------------------|-----------|--|
| Imperial Modules Metric Mo       |           | Metric Modules        | Imperial and Metric Modules |           |  |
| inches                           | mm        | mm                    | inches                      | mm        |  |
| 12 x 12                          | 305 x 305 | 300 x 300             | 16 x 16                     | 406 x 406 |  |
| 24 x 12                          | 610 x 305 | 600 x 300             | 28 x 16                     | 711 x 406 |  |
| 24 x 24                          | 610 x 610 | 600 x 600             | 28 x 28                     | 711 x 711 |  |

## NOTES:

- 1. For use on the back of steel lay-in diffusers up to 24" x 24" (610 x 610) nominal face size.
- 2. Material: Non-asbestos UL Classified insulation in a fiberglass wrap.
- 3. Make the four cuts, as shown, to the desired size of the diffuser neck.
- 4. The thermal blanket is an accessory to ceiling damper model 0714, 0716 and 0716A.
- 5. Installation Instructions: Refer to documents IOM-CRDSDINST and CRDTBINST.